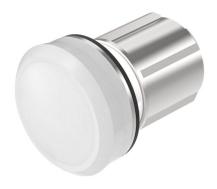

#### 45-2T00.20N0.000 - Indicator actuator

Attention: The preview is based on a sample product. This can differ from your current configuration.

Mounting

Mounting cut-out Ø 22.5 mm

Front

Front shape round Front dimension Ø 29.45 mm