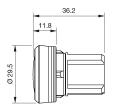

artner for **Human Machine Interfaces**

### 45-2T00.20N0.000 - Indicator actuator

#### 45-2T00.20N0.000 - Indicator actuator



Attention: The preview is based on a sample product. This can differ from your current configuration.

Mounting

Mounting cut-out Ø 22.5 mm

Front

Front shape round Front dimension Ø 29.45 mm

**Other Attributes** 

Weight 0.010 kg Material Metal

Operating-/Indication part

Lens cap optical effect transparent
Lens cap material Plastic
Lens cap colour white

Lens cap shape flat, illuminative

**IP-Rating** 

Front protection IP66, IP67, IP69K

**Actuator** 

Housing material Metal

Illumination

LED colour white

**Function** 

Indicator

# EAO – Your Expert Partner for **Human Machine Interfaces**

## 45-2T00.20N0.000 - Indicator actuator

### **Dimensions**



### **Mounting cut-outs**