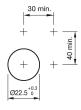

### **Mounting cut-outs**

#### 45-2T00.20N0.000 - Indicator actuator

Attention: The preview is based on a sample product. This can differ from your current configuration.

Mounting

Mounting cut-out Ø 22.5 mm

Front

Front shape round Front dimension Ø 29.45 mm