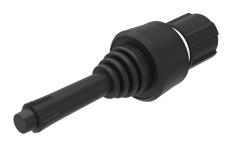

### 45-2F40.1010.000 - Lever switch

#### 45-2F40.1010.000 - Lever switch

Attention: The preview is based on a sample product. This can differ from your current configuration.

Mounting

**Front** 

Front shape round
Front dimension Ø 29.45 mm
Front ring material Plastic
Front ring colour black

Other Attributes

Weight 0.035 kg

Operating-/Indication part

Lever colour black Lever material Plastic

**IP-Rating** 

Front protection IP66, IP67, IP69K

**Actuator** 

Switching action Momentary Housing material Plastic

Switching element

6

Function

Lever switch