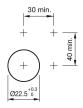

## EAO – Your Expert Partner for **Human Machine Interfaces**

### 45-2F40.1010.000 - Lever switch

#### 45-2F40.1010.000 - Lever switch



Attention: The preview is based on a sample product. This can differ from your current configuration.

Mounting

**Front** 

Front shape round
Front dimension Ø 29.45 mm
Front ring material Plastic
Front ring colour black

Other Attributes

Weight 0.035 kg

Operating-/Indication part

Lever colour black Lever material Plastic

**IP-Rating** 

Front protection IP66, IP67, IP69K

**Actuator** 

Switching action Momentary Housing material Plastic

Switching element

6

Function

Lever switch

# EAO – Your Expert Partner for **Human Machine Interfaces**

## 45-2F40.1010.000 - Lever switch

#### **Dimensions**



#### **Mounting cut-outs**



#### Wiring diagram



#### **Additional information**

2 positions (U-D) without latch position lockable

#### Legend

Switching action: B = Momentary