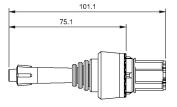

## EAO – Your Expert Partner for **Human Machine Interfaces**

### 45-2F40.1010.000 - Lever switch

#### 45-2F40.1010.000 - Lever switch



Attention: The preview is based on a sample product. This can differ from your current configuration.

Mounting

**Front** 

Front shape round
Front dimension Ø 29.45 mm
Front ring material Plastic
Front ring colour black

Other Attributes

Weight 0.035 kg

Operating-/Indication part

Lever colour black Lever material Plastic

**IP-Rating** 

Front protection IP66, IP67, IP69K

**Actuator** 

Switching action Momentary Housing material Plastic

Switching element

6

Function

Lever switch

# EAO – Your Expert Partner for **Human Machine Interfaces**

## 45-2F40.1010.000 - Lever switch

#### **Dimensions**



#### **Mounting cut-outs**



#### Wiring diagram



#### **Additional information**

2 positions (U-D) without latch position lockable

#### Legend

Switching action: B = Momentary