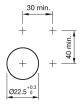

ion.

#### Mounting

 $\begin{array}{ll} \text{Design} & \text{raised} \\ \text{Mounting cut-out} & \varnothing \ 22.5 \ \text{mm} \end{array}$ 

#### **Front**

Front shape round
Front dimension Ø 29.45 mm
Front ring material Metal
Front ring colour sandgrey

#### **Other Attributes**

Weight 0.021 kg

#### Operating-/Indication part

Lens optics opaque Lens material Plastic Lens colour yellow

Lens profile flat / level with front ring

#### **IP-Rating**

Front protection IP66, IP67, IP69K

#### **Actuator**

Switching action Momentary Housing material Plastic

#### **Switching element**

6

#### **Function**

Pushbutton

# EAO – Your Expert Partner for **Human Machine Interfaces**

### 45-2131.3140.000 - Pushbutton actuator, Momentary

#### **Dimensions**



#### **Mounting cut-outs**



#### Wiring diagram



#### Legend

Switching action: B = Momentary