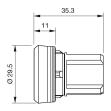

r from your current configuration.

#### Mounting

 $\begin{array}{ll} \text{Design} & \text{raised} \\ \text{Mounting cut-out} & \varnothing \ 22.5 \ \text{mm} \end{array}$ 

#### **Front**

Front shape round
Front dimension Ø 29.45 mm
Front ring material Metal
Front ring colour sandgrey

#### **Other Attributes**

Weight 0.021 kg

#### Operating-/Indication part

Lens optics opaque Lens material Plastic Lens colour yellow

Lens profile flat / level with front ring

#### **IP-Rating**

Front protection IP66, IP67, IP69K

#### **Actuator**

Switching action Momentary Housing material Plastic

#### **Switching element**

6

#### **Function**

Pushbutton

# EAO – Your Expert Partner for **Human Machine Interfaces**

### 45-2131.3140.000 - Pushbutton actuator, Momentary

#### **Dimensions**



#### **Mounting cut-outs**



#### Wiring diagram



#### Legend

Switching action: B = Momentary