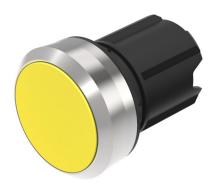

### 45-2131.3140.000 - Pushbutton actuator, Momentary

## 45-2131.3140.000 - Pushbutton actuator, Momentary

Attention: The preview is based on a sample product. This can differ from your current configuration.

#### Mounting

 $\begin{array}{ll} \text{Design} & \text{raised} \\ \text{Mounting cut-out} & \varnothing \ 22.5 \ \text{mm} \end{array}$ 

#### **Front**

Front shape round
Front dimension Ø 29.45 mm
Front ring material Metal
Front ring colour sandgrey

#### Operating-/Indication part

Lens optics opaque Lens material Plastic Lens colour yellow

Lens profile flat / level with front ring

#### **IP-Rating**

Front protection IP66, IP67, IP69K

#### **Actuator**

Switching action Momentary Housing material Plastic

#### **Function**

Pushbutton