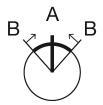

### **Switching positions**

#### Legend

Switching action: A = Rest, B = Momentary