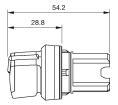

# 45-280S.1C90.003 - Selector switch actuator 3 positions, short lever



Attention: The preview is based on a sample product. This can differ from your current configuration.

#### Mounting

Mounting cut-out Ø 22.5 mm

#### Front

Front shape round
Front dimension Ø 29.45 mm
Front ring material Plastic
Front ring colour black

#### Other Attributes

Weight 0.022 kg

#### **Operating-/Indication part**

#### **IP-Rating**

Front protection IP66, IP67, IP69K

#### **Actuator**

Switching action Momentary - Rest - Momentary

Housing material Plastic

#### **Switching element**

Rotary positions 3

6

#### **Function**

Selector switch

# EAO – Your Expert Partner for **Human Machine Interfaces**

## 45-280S.1C90.003 - Selector switch actuator 3 positions, short lever

#### **Dimensions**



#### **Mounting cut-outs**



#### Wiring diagram



### **Switching positions**



#### **Additional information**

External diameter of the short lever 32.3 mm

#### Legend

Switching action: A = Rest, B = Momentary