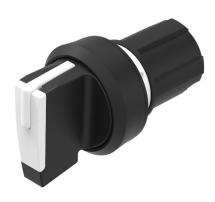

### 45-280S.1C90.003 - Selector switch actuator 3 positions, short lever

# 45-280S.1C90.003 - Selector switch actuator 3 positions, short lever

Attention: The preview is based on a sample product. This can differ from your current configuration.

#### **Additional information**

External diameter of the short lever 32.3 mm