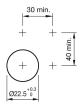

r switch actuator 3 positions, short lever



Attention: The preview is based on a sample product. This can differ from your current configuration.

#### Mounting

Mounting cut-out Ø 22.5 mm

#### Front

Front shape round
Front dimension Ø 29.45 mm
Front ring material Plastic
Front ring colour black

#### Other Attributes

Weight 0.022 kg

#### **Operating-/Indication part**

#### **IP-Rating**

Front protection IP66, IP67, IP69K

#### **Actuator**

Switching action Momentary - Rest - Momentary

Housing material Plastic

#### **Switching element**

Rotary positions 3

6

#### **Function**

Selector switch

# EAO – Your Expert Partner for **Human Machine Interfaces**

## 45-280S.1C90.003 - Selector switch actuator 3 positions, short lever

#### **Dimensions**



#### **Mounting cut-outs**



#### Wiring diagram



### **Switching positions**



#### **Additional information**

External diameter of the short lever 32.3 mm

#### Legend

Switching action: A = Rest, B = Momentary