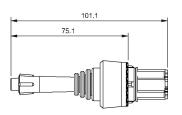

# EAO – Your Expert Partner for Human Machine Interfaces

## 45-2F14.1010.000 - Lever switch

#### 45-2F14.1010.000 - Lever switch



Attention: The preview is based on a sample product. This can differ from your current configuration.

Mounting cut-out Design

**Front** Front shape Front dimension Front ring material

Front ring colour

Other Attributes

Operating-/Indication part Lever colour black Lever material Plastic

IP-Rating Front protection

Actuator Switching action Housing material

Switching element

Function Lever switch

raised

Ø 22.5 mm

round Ø 29.45 mm Plastic black

0.035 kg

IP66, IP67, IP69K

Momentary Plastic

6

e a o 🗖

# EAO – Your Expert Partner for Human Machine Interfaces

## 45-2F14.1010.000 - Lever switch

### Dimensions



### Mounting cut-outs



## Wiring diagram



#### Additional information

4 positions without latch position lockable

**Legend** Switching action: B = Momentary