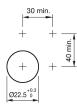

# EAO – Your Expert Partner for Human Machine Interfaces

## 45-2F14.1010.000 - Lever switch

#### 45-2F14.1010.000 - Lever switch



Attention: The preview is based on a sample product. This can differ from your current configuration.

Mounting cut-out Design

**Front** Front shape Front dimension Front ring material

Front ring colour

Other Attributes

Operating-/Indication part Lever colour black Lever material Plastic

IP-Rating Front protection

Actuator Switching action Housing material

Switching element

Function Lever switch

raised

Ø 22.5 mm

round Ø 29.45 mm Plastic black

0.035 kg

IP66, IP67, IP69K

Momentary Plastic

6

e a o 🗖

# EAO – Your Expert Partner for Human Machine Interfaces

## 45-2F14.1010.000 - Lever switch

### Dimensions



### Mounting cut-outs



## Wiring diagram



#### Additional information

4 positions without latch position lockable

**Legend** Switching action: B = Momentary