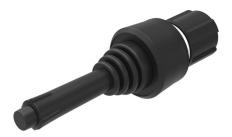

#### 45-2F14.1010.000 - Lever switch

Attention: The preview is based on a sample product. This can differ from your current configuration.

Mounting cut-out Design

**Front** Front shape Front dimension Front ring material

Front ring colour

Other Attributes

Operating-/Indication part Lever colour black Lever material Plastic

IP-Rating Front protection

Actuator Switching action Housing material

Switching element

Function Lever switch

raised

Ø 22.5 mm

round Ø 29.45 mm Plastic black

0.035 kg

IP66, IP67, IP69K

Momentary Plastic

6

e a o 🗖