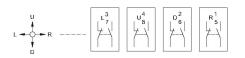

## Wiring diagram

#### Additional information

4 positions without latch position lockable

**Legend** Switching action: B = Momentary