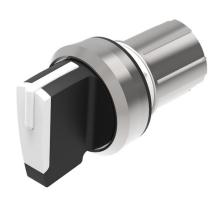

### 45-2828.2C90.001 - Selector switch actuator 2 positions, short lever

## 45-2828.2C90.001 - Selector switch actuator 2 positions, short lever

Attention: The preview is based on a sample product. This can differ from your current configuration.