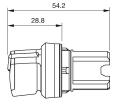

## 45-2828.2C90.001 - Selector switch actuator 2 positions, short lever



Attention: The preview is based on a sample product. This can differ from your current configuration.

#### Mounting

Mounting cut-out Ø 22.5 mm

#### **Front**

Front shape round
Front dimension Ø 29.45 mm
Front ring material Metal shiny
Front ring colour silver

#### **Other Attributes**

Weight 0.044 kg

#### **Operating-/Indication part**

#### **IP-Rating**

Front protection IP66, IP67, IP69K

#### **Actuator**

Switching action Rest - Maintained

Housing material Metal

#### **Switching element**

Rotary positions 2

6

#### **Function**

Selector switch

# EAO – Your Expert Partner for **Human Machine Interfaces**

### 45-2828.2C90.001 - Selector switch actuator 2 positions, short lever

#### **Dimensions**



#### **Mounting cut-outs**



#### Wiring diagram



#### **Switching positions**



#### **Additional information**

External diameter of the short lever 32.3 mm

#### Legend

Switching action: A = Rest, C = Maintained