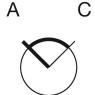

#### **Switching positions**

#### Legend

Switching action: A = Rest, C = Maintained