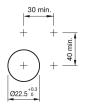

switch actuator 2 positions, short lever



Attention: The preview is based on a sample product. This can differ from your current configuration.

#### Mounting

Mounting cut-out Ø 22.5 mm

#### **Front**

Front shape round
Front dimension Ø 29.45 mm
Front ring material Metal shiny
Front ring colour silver

#### **Other Attributes**

Weight 0.044 kg

#### **Operating-/Indication part**

#### **IP-Rating**

Front protection IP66, IP67, IP69K

#### **Actuator**

Switching action Rest - Maintained

Housing material Metal

#### **Switching element**

Rotary positions 2

6

#### **Function**

Selector switch

# EAO – Your Expert Partner for **Human Machine Interfaces**

### 45-2828.2C90.001 - Selector switch actuator 2 positions, short lever

#### **Dimensions**



#### **Mounting cut-outs**



#### Wiring diagram



#### **Switching positions**



#### **Additional information**

External diameter of the short lever 32.3 mm

#### Legend

Switching action: A = Rest, C = Maintained