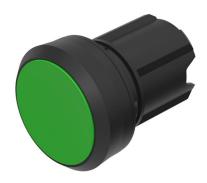

### 45-2131.1150.000 - Pushbutton actuator, Momentary

## 45-2131.1150.000 - Pushbutton actuator, Momentary

Attention: The preview is based on a sample product. This can differ from your current configuration.

#### **Front**

Front shape round
Front dimension Ø 29.45 mm
Front ring material Plastic
Front ring colour black

#### Operating-/Indication part

Lens optics opaque Lens material Plastic Lens colour green

Lens profile flat / level with front ring