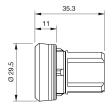

#### **Dimensions**

#### **Front**

Front shape round
Front dimension Ø 29.45 mm
Front ring material Plastic
Front ring colour black

#### Mounting

 $\begin{array}{ll} \text{Design} & \text{raised} \\ \text{Mounting cut-out} & \varnothing \ 22.5 \ \text{mm} \end{array}$ 