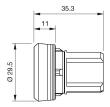

on a sample product. This can differ from your current configuration.

# Mounting

 $\begin{array}{ll} \text{Design} & \text{raised} \\ \text{Mounting cut-out} & \varnothing \ 22.5 \ \text{mm} \end{array}$ 

### **Front**

Front shape round
Front dimension Ø 29.45 mm
Front ring material Plastic
Front ring colour black

## Other Attributes

Weight 0.013 kg

# Operating-/Indication part

Lens optics opaque
Lens material Plastic
Lens colour black

Lens profile flat / level with front ring

## **IP-Rating**

Front protection IP66, IP67, IP69K

# **Actuator**

Switching action Maintained Housing material Plastic

# Switching element

6

# **Function**

Pushbutton

# EAO – Your Expert Partner for **Human Machine Interfaces**

# 45-2134.1110.000 - Pushbutton actuator, Maintain

# **Dimensions**



# **Mounting cut-outs**



# Wiring diagram



# **Additional information**

Push to unlatch

# Legend

Switching action: C = Maintained