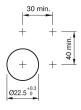

# Mounting

 $\begin{array}{ll} \text{Design} & \text{raised} \\ \text{Mounting cut-out} & \varnothing \ 22.5 \ \text{mm} \end{array}$ 

# **Mounting cut-outs**