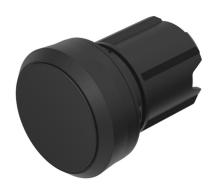

# 45-2134.1110.000 - Pushbutton actuator, Maintain

# 45-2134.1110.000 - Pushbutton actuator, Maintain

Attention: The preview is based on a sample product. This can differ from your current configuration.

### **Front**

Front shape round
Front dimension Ø 29.45 mm
Front ring material Plastic
Front ring colour black

# Operating-/Indication part

Lens optics opaque
Lens material Plastic
Lens colour black

Lens profile flat / level with front ring