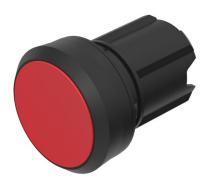

## 45-2134.1120.000 - Pushbutton actuator, Maintain

raised

round

Plastic

0.013 kg

opaque

Plastic

flat / level with front ring

IP66, IP67, IP69K

Maintained

Plastic

red

black

Ø 22.5 mm

Ø 29.45 mm

### 45-2134.1120.000 - Pushbutton actuator, Maintain

Attention: The preview is based on a sample product. This can differ from your current configuration.