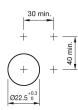

raised

round

Plastic

0.013 kg

opaque

Plastic

flat / level with front ring

IP66, IP67, IP69K

Maintained

Plastic

red

black

Ø 22.5 mm

Ø 29.45 mm

### 45-2134.1120.000 - Pushbutton actuator, Maintain



Attention: The preview is based on a sample product. This can differ from your current configuration.

### Mounting

Design Mounting cut-out

**Front** Front shape Front dimension Front ring material

Other Attributes

Front ring colour

Operating-/Indication part

Lens optics Lens material Lens colour Lens profile

IP-Rating

Front protection

Actuator Switching action Housing material

Switching element

6

Function Pushbutton



# EAO – Your Expert Partner for Human Machine Interfaces

# 45-2134.1120.000 - Pushbutton actuator, Maintain

#### Dimensions



## Mounting cut-outs



### Wiring diagram



Additional information Push to unlatch

**Legend** Switching action: C = Maintained