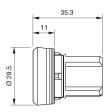

tton actuator, Maintain

raised

round

Plastic

0.013 kg

opaque

Plastic

flat / level with front ring

IP66, IP67, IP69K

Maintained

Plastic

red

black

Ø 22.5 mm

Ø 29.45 mm

### 45-2134.1120.000 - Pushbutton actuator, Maintain



Attention: The preview is based on a sample product. This can differ from your current configuration.

### Mounting

Design Mounting cut-out

**Front** Front shape Front dimension Front ring material

Other Attributes

Front ring colour

Operating-/Indication part

Lens optics Lens material Lens colour Lens profile

IP-Rating

Front protection

Actuator Switching action Housing material

Switching element

6

Function Pushbutton



# EAO – Your Expert Partner for Human Machine Interfaces

# 45-2134.1120.000 - Pushbutton actuator, Maintain

#### Dimensions



## Mounting cut-outs



### Wiring diagram



Additional information Push to unlatch

**Legend** Switching action: C = Maintained