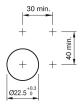

# Mounting

 $\begin{array}{ll} \text{Design} & \text{raised} \\ \text{Mounting cut-out} & \varnothing \ 22.5 \ \text{mm} \end{array}$ 

# **Mounting cut-outs**