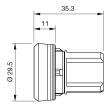

n a sample product. This can differ from your current configuration.

# Mounting

 $\begin{array}{ll} \text{Design} & \text{raised} \\ \text{Mounting cut-out} & \varnothing \ 22.5 \ \text{mm} \end{array}$ 

### **Front**

Front shape round
Front dimension Ø 29.45 mm
Front ring material Plastic
Front ring colour black

## Other Attributes

Weight 0.013 kg

# Operating-/Indication part

Lens optics opaque Lens material Plastic Lens colour yellow

Lens profile flat / level with front ring

# **IP-Rating**

Front protection IP66, IP67, IP69K

# **Actuator**

Switching action Maintained Housing material Plastic

# Switching element

6

## **Function**

Pushbutton

# EAO – Your Expert Partner for **Human Machine Interfaces**

# 45-2134.1140.000 - Pushbutton actuator, Maintain

# **Dimensions**



# **Mounting cut-outs**



# Wiring diagram



# **Additional information**

Push to unlatch

# Legend

Switching action: C = Maintained