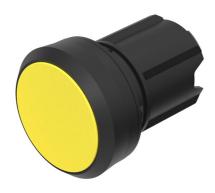

### **Front**

Front shape round
Front dimension Ø 29.45 mm
Front ring material Plastic
Front ring colour black

# Operating-/Indication part

Lens optics opaque Lens material Plastic Lens colour yellow

Lens profile flat / level with front ring

# **Actuator**

Switching action Maintained Housing material Plastic