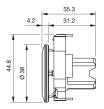

#### **Dimensions**

#### Mounting

Mounting cut-out Ø 30.5 mm

#### **Additional information**

Front panel thickness 1-6 mm max.