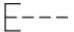

1.4F60.000 - Pushbutton actuator, Momentary



Attention: The preview is based on a sample product. This can differ from your current configuration.

#### Mounting

Mounting cut-out Ø 30.5 mm

#### Front

Front ring material Metal
Front ring colour sandgrey
Front shape round
Front dimension Ø 38 mm

#### **Other Attributes**

Weight 0.048 kg

#### Operating-/Indication part

Lens optics opaque
Lens material Plastic
Lens colour blue
Lens profile flat

#### **IP-Rating**

Front protection IP66, IP67, IP69K

#### Actuator

Switching action Momentary Housing material Metal

#### **Switching element**

6

#### **Function**

Pushbutton

# EAO – Your Expert Partner for **Human Machine Interfaces**

### 45-2131.4F60.000 - Pushbutton actuator, Momentary

#### **Dimensions**



#### Wiring diagram



#### **Additional information**

Front panel thickness 1-6 mm max.

#### Legend

Switching action: B = Momentary