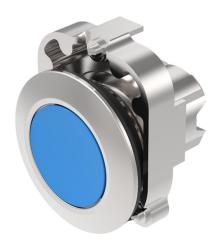

#### Front

Front ring material Metal
Front ring colour sandgrey
Front shape round
Front dimension Ø 38 mm

#### Operating-/Indication part

Lens optics opaque
Lens material Plastic
Lens colour blue
Lens profile flat

#### **IP-Rating**

Front protection IP66, IP67, IP69K

#### Actuator

Switching action Momentary Housing material Metal

#### **Function**

Pushbutton