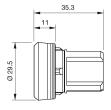

s can differ from your current configuration.

#### Mounting

 $\begin{array}{ll} \text{Design} & \text{raised} \\ \text{Mounting cut-out} & \varnothing \ 22.5 \ \text{mm} \end{array}$ 

#### **Front**

Front shape round
Front dimension Ø 29.45 mm
Front ring material Metal
Front ring colour silver

#### Other Attributes

Weight 0.048 kg

#### Operating-/Indication part

Lens optics opaque Lens material Plastic Lens colour red

Lens profile flat / level with front ring

#### **IP-Rating**

Front protection IP66, IP67, IP69K

#### **Actuator**

Switching action Momentary Housing material Metal

#### **Switching element**

6

#### **Function**

Pushbutton

# EAO – Your Expert Partner for **Human Machine Interfaces**

### 45-2131.2120.000 - Pushbutton actuator, Momentary

#### **Dimensions**



#### **Mounting cut-outs**



#### Wiring diagram



#### Legend

Switching action: B = Momentary