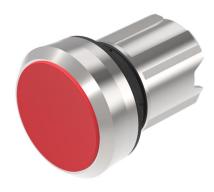

#### **Front**

Front shape round
Front dimension Ø 29.45 mm
Front ring material Metal
Front ring colour silver

#### Operating-/Indication part

Lens optics opaque Lens material Plastic Lens colour red

Lens profile flat / level with front ring