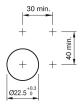

#### Mounting

 $\begin{array}{ll} \text{Design} & \text{raised} \\ \text{Mounting cut-out} & \varnothing \ 22.5 \ \text{mm} \end{array}$ 

#### **Mounting cut-outs**