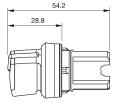

lever

## 45-2828.1C90.001 - Selector switch actuator 2 positions, short lever



Attention: The preview is based on a sample product. This can differ from your current configuration.

#### Mounting

Mounting cut-out Ø 22.5 mm

#### **Front**

Front shape round
Front dimension Ø 29.45 mm
Front ring material Plastic
Front ring colour black

#### **Other Attributes**

Weight 0.022 kg

#### Operating-/Indication part

#### **IP-Rating**

Front protection IP66, IP67, IP69K

#### **Actuator**

Switching action Rest - Maintained

Housing material Plastic

#### **Switching element**

Rotary positions 2

6

#### **Function**

Selector switch

# EAO – Your Expert Partner for **Human Machine Interfaces**

### 45-2828.1C90.001 - Selector switch actuator 2 positions, short lever

#### **Dimensions**



#### **Mounting cut-outs**



#### Wiring diagram



#### **Switching positions**



#### **Additional information**

External diameter of the short lever 32.3 mm

#### Legend

Switching action: A = Rest, C = Maintained