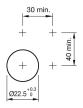

elector switch actuator 2 positions, short lever



Attention: The preview is based on a sample product. This can differ from your current configuration.

#### Mounting

Mounting cut-out Ø 22.5 mm

#### **Front**

Front shape round
Front dimension Ø 29.45 mm
Front ring material Plastic
Front ring colour black

#### **Other Attributes**

Weight 0.022 kg

#### Operating-/Indication part

#### **IP-Rating**

Front protection IP66, IP67, IP69K

#### **Actuator**

Switching action Rest - Maintained

Housing material Plastic

#### **Switching element**

Rotary positions 2

6

#### **Function**

Selector switch

# EAO – Your Expert Partner for **Human Machine Interfaces**

### 45-2828.1C90.001 - Selector switch actuator 2 positions, short lever

#### **Dimensions**



#### **Mounting cut-outs**



#### Wiring diagram



#### **Switching positions**



#### **Additional information**

External diameter of the short lever 32.3 mm

#### Legend

Switching action: A = Rest, C = Maintained