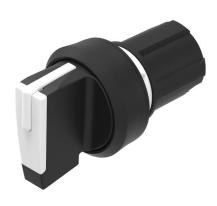

### 45-2828.1C90.001 - Selector switch actuator 2 positions, short lever

## 45-2828.1C90.001 - Selector switch actuator 2 positions, short lever

Attention: The preview is based on a sample product. This can differ from your current configuration.

#### **Additional information**

External diameter of the short lever 32.3 mm