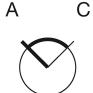

#### **Switching positions**

#### Legend

Switching action: A = Rest, C = Maintained