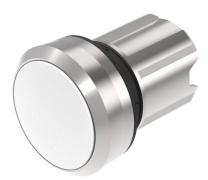

### Mounting

Front Shape

Weight

Design Mounting cut-out

Front dimension

Front ring colour

Front ring material

**Other Attributes** 

raised Ø 22.5 mm

round Ø 29.45 mm Metal silver

0.048 kg

opaque

Plastic

flat / level with front ring

IP66, IP67, IP69K

Maintained

Metal

white