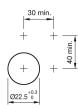

2134.2190.000 - Pushbutton actuator, Maintain



Attention: The preview is based on a sample product. This can differ from your current configuration.

### Mounting

Front Shape

Weight

Design Mounting cut-out

Front dimension

Front ring colour

Front ring material

**Other Attributes** 

raised Ø 22.5 mm

round Ø 29.45 mm Metal silver

0.048 kg

opaque

Plastic

flat / level with front ring

IP66, IP67, IP69K

Maintained

Metal

white

#### **Operating-/Indication part**

Lens optics Lens material Lens colour Lens profile

IP-Rating

Front protection

Actuator Switching action Housing material

Switching element

6

Function Pushbutton



# EAO – Your Expert Partner for Human Machine Interfaces

# 45-2134.2190.000 - Pushbutton actuator, Maintain

### Dimensions



## Mounting cut-outs



### Wiring diagram



Additional information Push to unlatch

**Legend** Switching action: C = Maintained