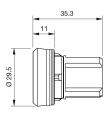

uator, Maintain

### 45-2134.2190.000 - Pushbutton actuator, Maintain



Attention: The preview is based on a sample product. This can differ from your current configuration.

### Mounting

Front Shape

Weight

Design Mounting cut-out

Front dimension

Front ring colour

Front ring material

**Other Attributes** 

raised Ø 22.5 mm

round Ø 29.45 mm Metal silver

0.048 kg

opaque

Plastic

flat / level with front ring

IP66, IP67, IP69K

Maintained

Metal

white

#### **Operating-/Indication part**

Lens optics Lens material Lens colour Lens profile

IP-Rating

Front protection

Actuator Switching action Housing material

Switching element

6

Function Pushbutton



# EAO – Your Expert Partner for Human Machine Interfaces

# 45-2134.2190.000 - Pushbutton actuator, Maintain

### Dimensions



## Mounting cut-outs



### Wiring diagram



Additional information Push to unlatch

**Legend** Switching action: C = Maintained