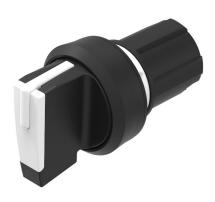

### 45-2819.1C90.003 - Selector switch actuator 3 positions, short lever

## 45-2819.1C90.003 - Selector switch actuator 3 positions, short lever

Attention: The preview is based on a sample product. This can differ from your current configuration.

#### Front

Front shape round
Front dimension Ø 29.45 mm
Front ring material Plastic
Front ring colour black

#### Operating-/Indication part

#### **Actuator**

Switching action Maintained - Rest - Maintained

Housing material Plastic

#### Switching element

Rotary positions 3

6

#### **Function**

Selector switch