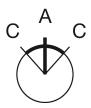

#### **Switching positions**

#### Legend

Switching action: A = Rest, B = Momentary