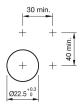

or switch actuator 3 positions, short lever



Attention: The preview is based on a sample product. This can differ from your current configuration.

#### Mounting

Mounting cut-out Ø 22.5 mm

#### Front

Front shape round
Front dimension Ø 29.45 mm
Front ring material Plastic
Front ring colour black

#### **Other Attributes**

Weight 0.022 kg

#### Operating-/Indication part

#### **IP-Rating**

Front protection IP66, IP67, IP69K

#### **Actuator**

Switching action Maintained - Rest - Maintained

Housing material Plastic

#### Switching element

Rotary positions 3

6

#### **Function**

Selector switch

# EAO – Your Expert Partner for **Human Machine Interfaces**

### 45-2819.1C90.003 - Selector switch actuator 3 positions, short lever

#### **Dimensions**



#### **Mounting cut-outs**



#### Wiring diagram



#### **Switching positions**



#### **Additional information**

External diameter of the short lever 32.3 mm

#### Legend

Switching action: A = Rest, B = Momentary