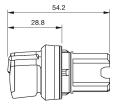

## 45-2819.1C90.003 - Selector switch actuator 3 positions, short lever



Attention: The preview is based on a sample product. This can differ from your current configuration.

#### Mounting

Mounting cut-out Ø 22.5 mm

#### Front

Front shape round
Front dimension Ø 29.45 mm
Front ring material Plastic
Front ring colour black

#### **Other Attributes**

Weight 0.022 kg

#### Operating-/Indication part

#### **IP-Rating**

Front protection IP66, IP67, IP69K

#### **Actuator**

Switching action Maintained - Rest - Maintained

Housing material Plastic

#### Switching element

Rotary positions 3

6

#### **Function**

Selector switch

# EAO – Your Expert Partner for **Human Machine Interfaces**

### 45-2819.1C90.003 - Selector switch actuator 3 positions, short lever

#### **Dimensions**



#### **Mounting cut-outs**



#### Wiring diagram



#### **Switching positions**



#### **Additional information**

External diameter of the short lever 32.3 mm

#### Legend

Switching action: A = Rest, B = Momentary