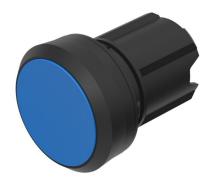

### **Front**

Front shape round
Front dimension Ø 29.45 mm
Front ring material Plastic
Front ring colour black

# Operating-/Indication part

Lens optics opaque Lens material Plastic Lens colour blue

Lens profile flat / level with front ring

### **Function**

Pushbutton