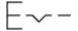

onfiguration.

### Mounting

 $\begin{array}{ll} \text{Design} & \text{raised} \\ \text{Mounting cut-out} & \varnothing \ 22.5 \ \text{mm} \end{array}$ 

### **Front**

Front shape round
Front dimension Ø 29.45 mm
Front ring material Plastic
Front ring colour black

### Other Attributes

Weight 0.013 kg

# Operating-/Indication part

Lens optics opaque Lens material Plastic Lens colour blue

Lens profile flat / level with front ring

### **IP-Rating**

Front protection IP66, IP67, IP69K

# **Actuator**

Switching action Maintained Housing material Plastic

# **Switching element**

6

### **Function**

Pushbutton

# EAO – Your Expert Partner for **Human Machine Interfaces**

# 45-2134.1160.000 - Pushbutton actuator, Maintain

# **Dimensions**



# **Mounting cut-outs**



# Wiring diagram



# **Additional information**

Push to unlatch

# Legend

Switching action: C = Maintained