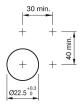

### Mounting

 $\begin{array}{ll} \text{Design} & \text{raised} \\ \text{Mounting cut-out} & \varnothing \ 22.5 \ \text{mm} \end{array}$ 

# **Mounting cut-outs**