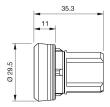

le product. This can differ from your current configuration.

### Mounting

 $\begin{array}{ll} \text{Design} & \text{raised} \\ \text{Mounting cut-out} & \varnothing \ 22.5 \ \text{mm} \end{array}$ 

### **Front**

Front shape round
Front dimension Ø 29.45 mm
Front ring material Plastic
Front ring colour black

### Other Attributes

Weight 0.013 kg

# Operating-/Indication part

Lens optics opaque Lens material Plastic Lens colour blue

Lens profile flat / level with front ring

### **IP-Rating**

Front protection IP66, IP67, IP69K

# **Actuator**

Switching action Maintained Housing material Plastic

# **Switching element**

6

### **Function**

Pushbutton

# EAO – Your Expert Partner for **Human Machine Interfaces**

# 45-2134.1160.000 - Pushbutton actuator, Maintain

# **Dimensions**



# **Mounting cut-outs**



# Wiring diagram



# **Additional information**

Push to unlatch

# Legend

Switching action: C = Maintained