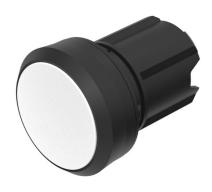

### **Front**

Front shape round
Front dimension Ø 29.45 mm
Front ring material Plastic
Front ring colour black

# Operating-/Indication part

Lens optics opaque Lens material Plastic Lens colour white

Lens profile flat / level with front ring

### **IP-Rating**

Front protection IP66, IP67, IP69K