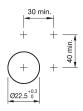

# **Mounting cut-outs**

### Mounting

 $\begin{array}{ll} \text{Design} & \text{raised} \\ \text{Mounting cut-out} & \varnothing \ 22.5 \ \text{mm} \end{array}$ 