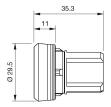

e product. This can differ from your current configuration.

### Mounting

 $\begin{array}{ll} \text{Design} & \text{raised} \\ \text{Mounting cut-out} & \varnothing \ 22.5 \ \text{mm} \end{array}$ 

### **Front**

Front shape round
Front dimension Ø 29.45 mm
Front ring material Plastic
Front ring colour black

### Other Attributes

Weight 0.013 kg

# Operating-/Indication part

Lens optics opaque Lens material Plastic Lens colour white

Lens profile flat / level with front ring

### **IP-Rating**

Front protection IP66, IP67, IP69K

# **Actuator**

Switching action Maintained Housing material Plastic

# **Switching element**

6

### **Function**

Pushbutton

# EAO – Your Expert Partner for **Human Machine Interfaces**

# 45-2134.1190.000 - Pushbutton actuator, Maintain

# **Dimensions**



# **Mounting cut-outs**



# Wiring diagram



# **Additional information**

Push to unlatch

# Legend

Switching action: C = Maintained