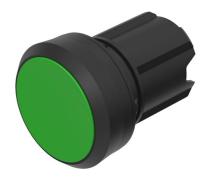

### **Front**

Front shape round
Front dimension Ø 29.45 mm
Front ring material Plastic
Front ring colour black

# Operating-/Indication part

Lens optics opaque Lens material Plastic Lens colour green

Lens profile flat / level with front ring