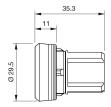

mple product. This can differ from your current configuration.

# Mounting

 $\begin{array}{ll} \text{Design} & \text{raised} \\ \text{Mounting cut-out} & \varnothing \ 22.5 \ \text{mm} \end{array}$ 

### **Front**

Front shape round
Front dimension Ø 29.45 mm
Front ring material Plastic
Front ring colour black

## Other Attributes

Weight 0.013 kg

# Operating-/Indication part

Lens optics opaque Lens material Plastic Lens colour green

Lens profile flat / level with front ring

# **IP-Rating**

Front protection IP66, IP67, IP69K

# **Actuator**

Switching action Maintained Housing material Plastic

# Switching element

6

## **Function**

Pushbutton

e a o

# EAO – Your Expert Partner for **Human Machine Interfaces**

# 45-2134.1150.000 - Pushbutton actuator, Maintain

# **Dimensions**



# **Mounting cut-outs**



# Wiring diagram



# **Additional information**

Push to unlatch

# Legend

Switching action: C = Maintained