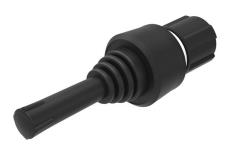

#### 45-2F0S.1010.000 - Lever switch

Attention: The preview is based on a sample product. This can differ from your current configuration.

Mounting

Front

Front shape round
Front dimension Ø 29.45 mm
Front ring material Plastic
Front ring colour black

Other Attributes

Weight 0.035 kg

**Operating-/Indication part** 

Lever colour black Lever material Plastic

**IP-Rating** 

Front protection IP66, IP67, IP69K

**Actuator** 

Switching action Momentary Housing material Plastic

**Switching element** 

6

**Function** 

Lever switch