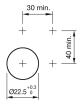

# EAO – Your Expert Partner for **Human Machine Interfaces**

# 45-2F0S.1010.000 - Lever switch

#### 45-2F0S.1010.000 - Lever switch



Attention: The preview is based on a sample product. This can differ from your current configuration.

Mounting

Front

Front shape round
Front dimension Ø 29.45 mm
Front ring material Plastic
Front ring colour black

Other Attributes

Weight 0.035 kg

**Operating-/Indication part** 

Lever colour black Lever material Plastic

**IP-Rating** 

Front protection IP66, IP67, IP69K

**Actuator** 

Switching action Momentary Housing material Plastic

**Switching element** 

6

**Function** 

Lever switch

# EAO – Your Expert Partner for **Human Machine Interfaces**

# 45-2F0S.1010.000 - Lever switch

#### **Dimensions**



### **Mounting cut-outs**



### Wiring diagram



#### **Additional information**

2 positions (L-R) without latch position

## Legend

Switching action: B = Momentary