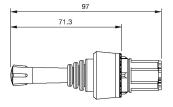

# EAO – Your Expert Partner for **Human Machine Interfaces**

# 45-2F0S.1010.000 - Lever switch

#### 45-2F0S.1010.000 - Lever switch



Attention: The preview is based on a sample product. This can differ from your current configuration.

Mounting

Front

Front shape round
Front dimension Ø 29.45 mm
Front ring material Plastic
Front ring colour black

Other Attributes

Weight 0.035 kg

**Operating-/Indication part** 

Lever colour black Lever material Plastic

**IP-Rating** 

Front protection IP66, IP67, IP69K

**Actuator** 

Switching action Momentary Housing material Plastic

**Switching element** 

6

**Function** 

Lever switch

# EAO – Your Expert Partner for **Human Machine Interfaces**

# 45-2F0S.1010.000 - Lever switch

#### **Dimensions**



### **Mounting cut-outs**



### Wiring diagram



#### **Additional information**

2 positions (L-R) without latch position

## Legend

Switching action: B = Momentary