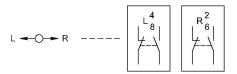

### Wiring diagram

#### **Additional information**

2 positions (L-R) without latch position