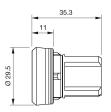

ted pushbutton actuator, Momentary



Attention: The preview is based on a sample product. This can differ from your current configuration.

### Mounting

Design Mounting cut-out

**Front** Front shape Front dimension Front ring material

Front ring colour

Other Attributes Weight

#### **Operating-/Indication part**

Lens optics Lens material Lens colour Lens profile

IP-Rating

Front protection

Actuator Switching action Housing material

Switching element

Function Illuminated pushbutton raised ùØ 22.5 mm

round Ø 29.45 mm Plastic black

0.011 kg

opaque Plastic red transparent flat / level with front ring

IP66, IP67, IP69K

Momentary Plastic

6



# EAO – Your Expert Partner for Human Machine Interfaces

## 45-2231.11E0.000 - Iluminated pushbutton actuator, Momentary

### Dimensions



### **Mounting cut-outs**



**Legend** Switching action: B = Momentary