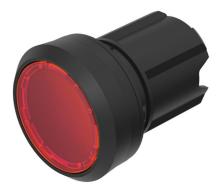

#### **Operating-/Indication part**

Lens optics Lens material Lens colour Lens profile

IP-Rating

Front protection

Actuator Switching action Housing material

Switching element

Function Illuminated pushbutton raised ùØ 22.5 mm

round Ø 29.45 mm Plastic black

0.011 kg

opaque Plastic red transparent flat / level with front ring

IP66, IP67, IP69K

Momentary Plastic

6