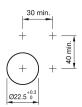

ntary



Attention: The preview is based on a sample product. This can differ from your current configuration.

### Mounting

Design Mounting cut-out

**Front** Front shape Front dimension Front ring material

Front ring colour

Other Attributes Weight

#### **Operating-/Indication part**

Lens optics Lens material Lens colour Lens profile

IP-Rating

Front protection

Actuator Switching action Housing material

Switching element

Function Illuminated pushbutton raised ùØ 22.5 mm

round Ø 29.45 mm Plastic black

0.011 kg

opaque Plastic red transparent flat / level with front ring

IP66, IP67, IP69K

Momentary Plastic

6



# EAO – Your Expert Partner for Human Machine Interfaces

## 45-2231.11E0.000 - Iluminated pushbutton actuator, Momentary

### Dimensions



### **Mounting cut-outs**



**Legend** Switching action: B = Momentary