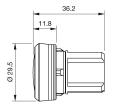

tner for **Human Machine Interfaces**

### 45-2T00.20G0.000 - Indicator actuator

#### 45-2T00.20G0.000 - Indicator actuator



Attention: The preview is based on a sample product. This can differ from your current configuration.

Mounting

Mounting cut-out Ø 22.5 mm

**Front** 

Front shape round Front dimension Ø 29.45 mm

**Other Attributes** 

Weight 0.010 kg Material Metal

Operating-/Indication part

Lens cap optical effect transparent
Lens cap material Plastic
Lens cap colour yellow

Lens cap shape flat, illuminative

**IP-Rating** 

Front protection IP66, IP67, IP69K

**Actuator** 

Housing material Metal

Illumination

LED colour yellow

Function

Indicator

# EAO – Your Expert Partner for **Human Machine Interfaces**

## 45-2T00.20G0.000 - Indicator actuator

### **Dimensions**



### **Mounting cut-outs**