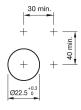

rfaces**

### 45-2T00.20G0.000 - Indicator actuator

#### 45-2T00.20G0.000 - Indicator actuator



Attention: The preview is based on a sample product. This can differ from your current configuration.

Mounting

Mounting cut-out Ø 22.5 mm

**Front** 

Front shape round Front dimension Ø 29.45 mm

**Other Attributes** 

Weight 0.010 kg Material Metal

Operating-/Indication part

Lens cap optical effect transparent
Lens cap material Plastic
Lens cap colour yellow

Lens cap shape flat, illuminative

**IP-Rating** 

Front protection IP66, IP67, IP69K

**Actuator** 

Housing material Metal

Illumination

LED colour yellow

Function

Indicator

# EAO – Your Expert Partner for **Human Machine Interfaces**

## 45-2T00.20G0.000 - Indicator actuator

### **Dimensions**



### **Mounting cut-outs**