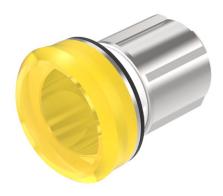

#### 45-2T00.20G0.000 - Indicator actuator

Attention: The preview is based on a sample product. This can differ from your current configuration.

Mounting

Mounting cut-out Ø 22.5 mm

**Front** 

Front shape round Front dimension Ø 29.45 mm

**Other Attributes** 

Weight 0.010 kg Material Metal

Operating-/Indication part

Lens cap optical effect transparent
Lens cap material Plastic
Lens cap colour yellow

Lens cap shape flat, illuminative

**IP-Rating** 

Front protection IP66, IP67, IP69K

**Actuator** 

Housing material Metal

Illumination

LED colour yellow

Function

Indicator