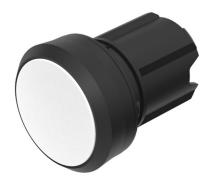

## 45-2131.1190.000 - Pushbutton actuator, Momentary

Attention: The preview is based on a sample product. This can differ from your current configuration.

#### **Front**

Front shape round
Front dimension Ø 29.45 mm
Front ring material Plastic
Front ring colour black

#### Operating-/Indication part

Lens optics opaque Lens material Plastic Lens colour white

Lens profile flat / level with front ring

#### **Actuator**

Switching action Momentary Housing material Plastic