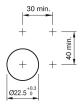

#### Mounting

 $\begin{array}{ll} \text{Design} & \text{raised} \\ \text{Mounting cut-out} & \varnothing \ 22.5 \ \text{mm} \end{array}$ 

#### **Mounting cut-outs**