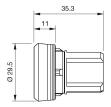

differ from your current configuration.

#### Mounting

 $\begin{array}{ll} \text{Design} & \text{raised} \\ \text{Mounting cut-out} & \varnothing \ 22.5 \ \text{mm} \end{array}$ 

#### **Front**

Front shape round
Front dimension Ø 29.45 mm
Front ring material Plastic
Front ring colour black

#### Other Attributes

Weight 0.013 kg

#### Operating-/Indication part

Lens optics opaque Lens material Plastic Lens colour white

Lens profile flat / level with front ring

#### **IP-Rating**

Front protection IP66, IP67, IP69K

#### **Actuator**

Switching action Momentary Housing material Plastic

#### **Switching element**

6

#### **Function**

Pushbutton

# EAO – Your Expert Partner for **Human Machine Interfaces**

### 45-2131.1190.000 - Pushbutton actuator, Momentary

#### **Dimensions**



#### **Mounting cut-outs**



#### Wiring diagram



#### Legend

Switching action: B = Momentary