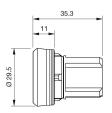

r, Momentary

## 45-2131.1140.000 - Pushbutton actuator, Momentary



Attention: The preview is based on a sample product. This can differ from your current configuration.

#### Mounting

Design Mounting cut-out

**Front** Front shape Front dimension Front ring material Front ring colour

Other Attributes Weight

#### **Operating-/Indication part**

Lens optics Lens material Lens colour Lens profile

IP-Rating Front protection

Actuator Switching action Housing material

Switching element

Function

.

Ø 22.5 mm

raised

round Ø 29.45 mm Plastic black

0.013 kg

opaque Plastic yellow flat / level with front ring

IP66, IP67, IP69K

Momentary Plastic

6

.



eao

# EAO – Your Expert Partner for Human Machine Interfaces

## 45-2131.1140.000 - Pushbutton actuator, Momentary

### Dimensions



### Mounting cut-outs



## Wiring diagram



## Legend

Switching action: B = Momentary