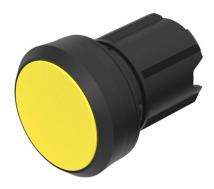

#### **Operating-/Indication part**

Lens optics Lens material Lens colour Lens profile

IP-Rating Front protection

Actuator Switching action Housing material

Switching element

Function

.

Ø 22.5 mm

raised

round Ø 29.45 mm Plastic black

0.013 kg

opaque Plastic yellow flat / level with front ring

IP66, IP67, IP69K

Momentary Plastic

6

.