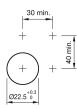

1140.000 - Pushbutton actuator, Momentary



Attention: The preview is based on a sample product. This can differ from your current configuration.

#### Mounting

Design Mounting cut-out

**Front** Front shape Front dimension Front ring material Front ring colour

Other Attributes Weight

#### **Operating-/Indication part**

Lens optics Lens material Lens colour Lens profile

IP-Rating Front protection

Actuator Switching action Housing material

Switching element

Function

.

Ø 22.5 mm

raised

round Ø 29.45 mm Plastic black

0.013 kg

opaque Plastic yellow flat / level with front ring

IP66, IP67, IP69K

Momentary Plastic

6

.



eao

# EAO – Your Expert Partner for Human Machine Interfaces

## 45-2131.1140.000 - Pushbutton actuator, Momentary

### Dimensions



### Mounting cut-outs



## Wiring diagram



## Legend

Switching action: B = Momentary