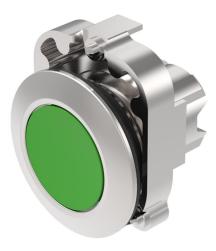

#### Mounting Mounting cut-out Ø 30.5 mm Front Front ring material Metal Front ring colour sandgrey Front shape round Front dimension Ø 38 mm **Other Attributes** 0.048 kg Weight **Operating-/Indication part** Lens optics opaque Lens material Plastic Lens colour areen Lens profile flat **IP-Rating** Front protection IP66, IP67, IP69K Actuator Switching action Maintained Housing material Metal Switching element 6 Function Pushbutton