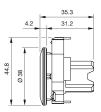

### Dimensions

#### Mounting Mounting cut-out Ø 30.5 mm Front Front ring material Metal Front ring colour sandgrey Front shape round Front dimension Ø 38 mm **Other Attributes** 0.048 kg Weight **Operating-/Indication part** Lens optics opaque Lens material Plastic Lens colour areen Lens profile flat **IP-Rating** Front protection IP66, IP67, IP69K Actuator Switching action Maintained Housing material Metal Switching element 6 Function Pushbutton