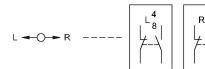

## Wiring diagram

6

Additional information 2 positions (L-R) without latch position lockable

**Legend** Switching action: B = Momentary