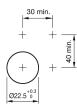

## EAO – Your Expert Partner for Human Machine Interfaces

## 45-2F13.1010.000 - Lever switch

Ø 22.5 mm

Ø 29.45 mm

raised

round

Plastic

0.035 kg

IP66, IP67, IP69K

Momentary Plastic

6

black

#### 45-2F13.1010.000 - Lever switch



Attention: The preview is based on a sample product. This can differ from your current configuration.

Mounting cut-out Design

**Front** Front shape Front dimension Front ring material Front ring colour

Other Attributes Weight

**Operating-/Indication part** Lever colour black Lever material Plastic

IP-Rating Front protection

Actuator Switching action Housing material

Switching element

Function

Lever switch



# EAO – Your Expert Partner for Human Machine Interfaces

## 45-2F13.1010.000 - Lever switch

### Dimensions



### **Mounting cut-outs**



## Wiring diagram



6

Additional information 2 positions (L-R) without latch position lockable

**Legend** Switching action: B = Momentary