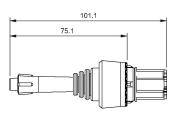

## EAO – Your Expert Partner for Human Machine Interfaces

## 45-2F13.1010.000 - Lever switch

Ø 22.5 mm

Ø 29.45 mm

raised

round

Plastic

0.035 kg

IP66, IP67, IP69K

Momentary Plastic

6

black

#### 45-2F13.1010.000 - Lever switch



Attention: The preview is based on a sample product. This can differ from your current configuration.

Mounting cut-out Design

**Front** Front shape Front dimension Front ring material Front ring colour

Other Attributes Weight

**Operating-/Indication part** Lever colour black Lever material Plastic

IP-Rating Front protection

Actuator Switching action Housing material

Switching element

Function

Lever switch



# EAO – Your Expert Partner for Human Machine Interfaces

## 45-2F13.1010.000 - Lever switch

### Dimensions



### **Mounting cut-outs**



## Wiring diagram



6

Additional information 2 positions (L-R) without latch position lockable

**Legend** Switching action: B = Momentary