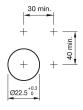

#### **Mounting cut-outs**

#### Mounting

Design raised
Mounting cut-out Ø 22.5 mm