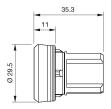

omentary



Attention: The preview is based on a sample product. This can differ from your current configuration.

#### Mounting

Design raised
Mounting cut-out Ø 22.5 mm

#### **Front**

Front shape round
Front dimension Ø 29.45 mm
Front ring material Plastic
Front ring colour black

#### Other Attributes

Weight 0.013 kg

#### Operating-/Indication part

Lens optics transparent
Lens material Plastic
Lens colour colourless

Lens profile flat / level with front ring

#### **IP-Rating**

Front protection IP66, IP67, IP69K

#### **Actuator**

Switching action Momentary Housing material Plastic

#### **Switching element**

6

#### **Function**

Pushbutton

# EAO – Your Expert Partner for **Human Machine Interfaces**

### 45-2131.11K0.000 - Pushbutton actuator, Momentary

#### **Dimensions**



#### **Mounting cut-outs**



#### Wiring diagram



#### Legend

Switching action: B = Momentary