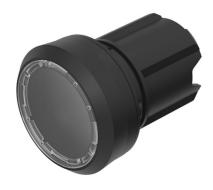

### 45-2131.11K0.000 - Pushbutton actuator, Momentary

## 45-2131.11K0.000 - Pushbutton actuator, Momentary

Attention: The preview is based on a sample product. This can differ from your current configuration.

#### Mounting

Design raised
Mounting cut-out Ø 22.5 mm

#### **Front**

Front shape round
Front dimension Ø 29.45 mm
Front ring material Plastic
Front ring colour black

#### Operating-/Indication part

Lens optics transparent
Lens material Plastic
Lens colour colourless

Lens profile flat / level with front ring

#### **IP-Rating**

Front protection IP66, IP67, IP69K

#### **Actuator**

Switching action Momentary Housing material Plastic