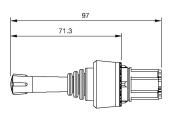

## EAO – Your Expert Partner for Human Machine Interfaces

## 45-2F38.1010.000 - Lever switch

Ø 22.5 mm

Ø 29.45 mm

raised

round

Plastic

0.035 kg

IP66, IP67, IP69K

Momentary Plastic

6

black

#### 45-2F38.1010.000 - Lever switch



Attention: The preview is based on a sample product. This can differ from your current configuration.

Mounting cut-out Design

**Front** Front shape Front dimension Front ring material Front ring colour

Other Attributes Weight

**Operating-/Indication part** Lever colour black Lever material Plastic

IP-Rating Front protection

Actuator Switching action Housing material

Switching element

Function

Lever switch

eao

# EAO – Your Expert Partner for Human Machine Interfaces

## 45-2F38.1010.000 - Lever switch

## Dimensions



### **Mounting cut-outs**



### Wiring diagram



Additional information 2 positions (U-D) without latch position

**Legend** Switching action: B = Momentary