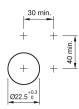

EAO – Your Expert Partner for Human Machine Interfaces

## 45-2F38.1010.000 - Lever switch

Ø 22.5 mm

Ø 29.45 mm

raised

round

Plastic

0.035 kg

IP66, IP67, IP69K

Momentary Plastic

6

black

#### 45-2F38.1010.000 - Lever switch



Attention: The preview is based on a sample product. This can differ from your current configuration.

Mounting cut-out Design

**Front** Front shape Front dimension Front ring material Front ring colour

Other Attributes Weight

**Operating-/Indication part** Lever colour black Lever material Plastic

IP-Rating Front protection

Actuator Switching action Housing material

Switching element

Function

Lever switch

eao

# EAO – Your Expert Partner for Human Machine Interfaces

## 45-2F38.1010.000 - Lever switch

## Dimensions



### **Mounting cut-outs**



### Wiring diagram



Additional information 2 positions (U-D) without latch position

**Legend** Switching action: B = Momentary