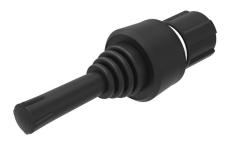

## 45-2F38.1010.000 - Lever switch

Ø 22.5 mm

Ø 29.45 mm

raised

round

Plastic

0.035 kg

IP66, IP67, IP69K

#### 45-2F38.1010.000 - Lever switch

Attention: The preview is based on a sample product. This can differ from your current configuration.

Mounting cut-out Design

**Front** Front shape Front dimension Front ring material Front ring colour

Other Attributes Weight

**Operating-/Indication part** Lever colour black Lever material Plastic

IP-Rating Front protection

Actuator Switching action Housing material

Switching element

Function

Lever switch