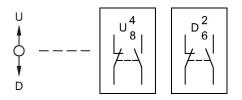

### Wiring diagram

Additional information 2 positions (U-D) without latch position

**Legend** Switching action: B = Momentary