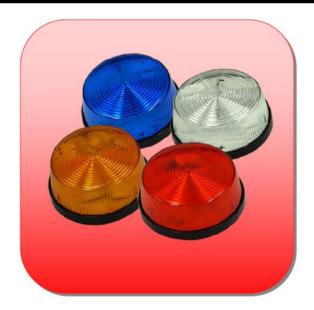

## **Order Numbers**

| LY01-015-11 | Amber |
|-------------|-------|
| LY01-016-12 | Blue  |
| LY01-017-13 | Clear |
| LY01-018-14 | Red   |

This one piece, super low profile xenon strobe is part of Lynteck's commitment to continual product development. This unit is designed for use in the 12v security market.