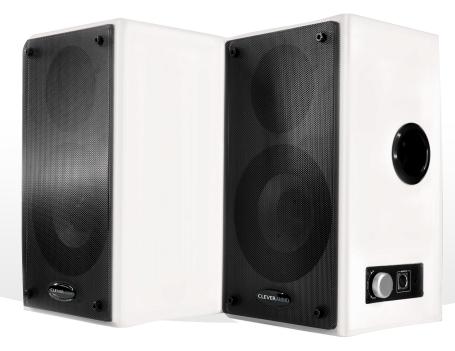

## **Key Features**

- 30 Watt Amplifier with two audio inputs
- The system has secure wall fixings and steel mesh grille as added protection in the classroom
- Inputs are included for PC and DVD or VCR
- The system is supplied with all cables and speaker connections
- Full RoHS, REACH compliance and CE approval
- The wall mounted speaker system is supplied with wall fixing brackets and screws plus cables needed to connect the speaker to a PC, Phone, Tablet, DVD player etc.
- The Power on/off switch is positioned at the rear of the active speaker
- The amplifier volume control is on side panel of the active speaker
- Optional remote volume control DIN connector and VR select switch on the active speaker

### **Specifications**

Output Power 15 Watts x 2
Drive Units 4" x 2 + 1.5" x 2
Impedance 6 Ohms
Frequency Response 80Hz~20kHz
Separation >35 dB

Signal/noise ratio >60 dB
Distortion THD <0.3%</li>

Dimensions (mm) 130 x 142 x 250 mm (D x W x H)

### Contents

- 1x Active Speaker
- 1x Passive Speaker
- 4x Wall security brackets and screws
- 1x 10 metre speaker cable to connect active and passive
- 1x Audio input cables with RCA to 3.5 Mini Jack plug
- 1x Audio input cable with RCA to RCA connectors
- Supplied with UK and Euro pwer adapter
- 1x User Guide