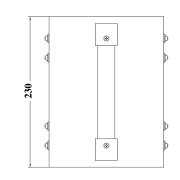

601.1M90, 2005 *Note: Not for use in life critical application* 



#### Mounting: Rubber feet for horizontal mounting.

#### Connections:

Input: 11ft medical grade power cord with Nema 5-15P plug. Output: Duplex receptacle. Nema 5-15R.

## Schematic:



#### Please refer to instruction manual for safety precautions.

\* Upon printing, this document is considered "uncontrolled". Please contact Triad Magnetics' website for the most current version.

<sup>1</sup> Combined loads connected to receptacle(s) must not exceed maximum current rating.

| Web: www.TriadMagnetics.com |                    |       |
|-----------------------------|--------------------|-------|
| Phone 951-277-0757          | 460 Harley Knox I  | Blvd. |
| Fax 951-277-2757            | Perris, California | 92571 |







Dimensions: mm Weight: 21.0Kg Warranty: 5 years