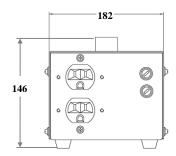

o. 601.1M90, 2005 *Note: Not for use in life critical application* 



#### Mounting: Rubber feet for horizontal mounting.

#### Connections:

Input: 11ft medical grade power cord with Nema 5-15P plug. Output: Duplex receptacle. Nema 5-15R.

## Schematic:



#### Please refer to instruction manual for safety precautions.

\* Upon printing, this document is considered "uncontrolled". Please contact Triad Magnetics' website for the most current version.

<sup>1</sup> Combined loads connected to receptacle(s) must not exceed maximum current rating.

| Web: www.TriadMagnetics.com |                    |       |
|-----------------------------|--------------------|-------|
| Phone 951-277-0757          | 460 Harley Knox I  | Blvd. |
| Fax 951-277-2757            | Perris, California | 92571 |







Dimensions: mm Weight: 21.0Kg Warranty: 5 years