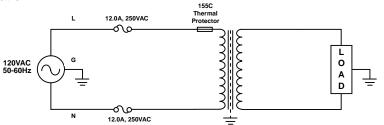

## Schematic:

# **Electrical Specifications (@25C)**

- 1. Maximum Power: 1000VA
- 2. Input Voltage (power cord) : 120VAC±10%, 50/60Hz
- 3. Output Voltage (receptacle) : 120.0VAC @ 8.33A Max<sup>1</sup>
- 4. Voltage Regulation: 5% TYP from full load to no load
- 5. Hipot:
  - Input to output: 3000VAC
  - Input and output to enclosure (Ground): 1500VAC
- 6. Efficiency: 94% TYP. @ full load
- 7. Operating ambient temperature: Not to exceed 60°C
- 8. Leakage current: less than 50uA; typical 10uA
- 9. Fusing: Replace only with 12.0A, 250VAC, slow blo, UL listed fuses.

#### **Construction:**

These medical grade isolation boxes are built using a toroidal transformer construction that inherently helps reduce stray fields, increases efficiency and minimizes size compared to traditional EI transformers. Built with Class F (155°) insulation system. The enclosure is made of steel and powder coated white.