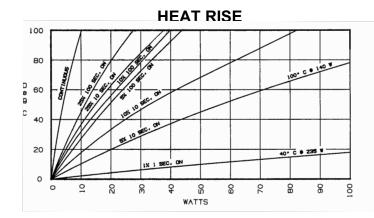

#### **Continuous Duty**

100% 'On' Time **Intermittent Duty** 

25% 'On' Time, (100 Seconds 'On' Max. Followed By 300 Seconds 'Off' Min.)