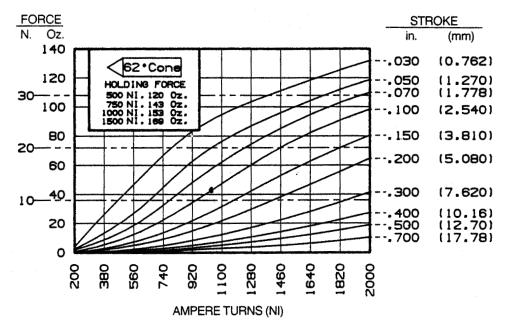

When ordering, please refer to Part No., as listed above. Consult factory for custom configurations.

|                   | Holding Force (oz.) |       |       |       |       |       |       |       |     |
|-------------------|---------------------|-------|-------|-------|-------|-------|-------|-------|-----|
| Stroke (in.)      | 0.050               | 0.125 | 0.250 | 0.375 | 0.500 | 0.625 | 0.750 | 1.000 | -   |
| Continuous Duty   | 70                  | 35    | 14    | 8     | 5     | 3     | 2     | 1     | 150 |
| Intermittent Duty | 100                 | 73    | 35    | 22    | 18    | 10    | 7     | 5     | 168 |