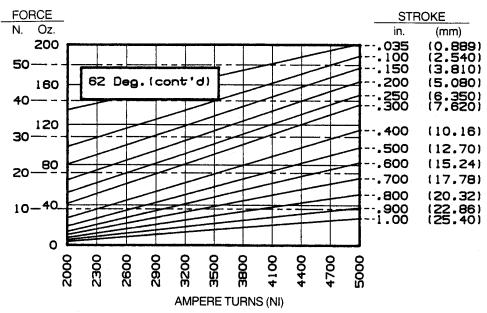

When ordering, please refer to Part No., as listed above. Consult factory for custom configurations.

|                   | Holding Force (oz.) |       |       |       |       |       |       |       |     |
|-------------------|---------------------|-------|-------|-------|-------|-------|-------|-------|-----|
| Stroke (in.)      | 0.050               | 0.125 | 0.250 | 0.375 | 0.500 | 0.625 | 0.750 | 1.000 | -   |
| Continuous Duty   | 70                  | 35    | 14    | 8     | 5     | 3     | 2     | 1     | 150 |
| Intermittent Duty | 100                 | 73    | 35    | 22    | 18    | 10    | 7     | 5     | 168 |