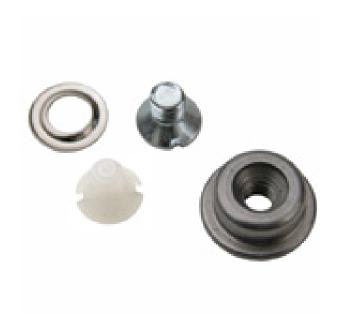

- •Create grounding points on bench tops or chassis •Machined stud with M4 internal thread is made of stainless steel
- •Srew threads are 4mm long

| Item      | Description                     |
|-----------|---------------------------------|
| VER-26976 | 10mm Stud, Screw-on with screws |

## 10mm Stud, Screw-on with screws

VERMASON

UNIT C, 4TH DIMENSION, FOURTH AVENUE, LETCHWORTH, HERTS, SG6 2TD UK PHONE: +44 (0) 1462-672005, FAX: +44 (0) 1462-670440

E-MAIL: Service@Vermason.co.uk, INTERNET: Vermason.co.uk