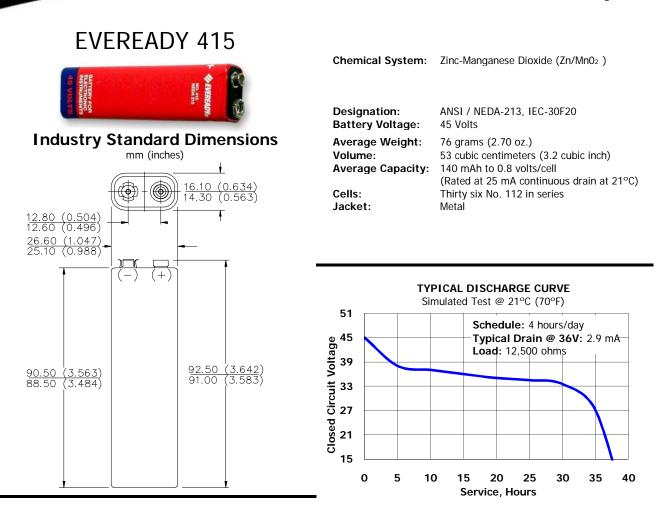

## Simulated Application Test Estimated Average Service at 21°C (70°F)

|             | Typical Drains |        |       | Cutoff Voltage |     |        |       |  |
|-------------|----------------|--------|-------|----------------|-----|--------|-------|--|
|             | at 36V         | Load   |       |                |     |        |       |  |
| Schedule:   | (milliamperes) | (ohms) | 24V   | 27V            | 30V | 33V 36 | V 39V |  |
|             |                |        |       |                |     |        |       |  |
|             |                |        | Hours |                |     |        |       |  |
| 4 hours/day | 2.9            | 12,500 | 38    | 35             | 33  | 31 15  | 4     |  |