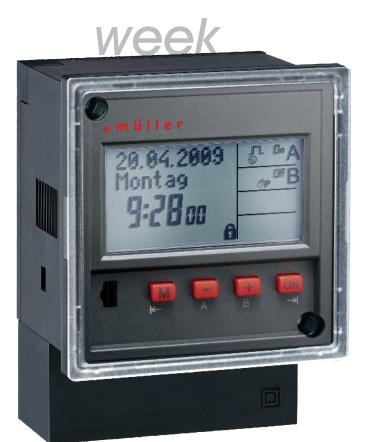

# SC 44.x1 pro

Retaining Clip in delivery included

- 1 or 2 channels
- Daily and weekly program
- 46 memory locations
- 10 years battery-reserve
- Minimum interval 1 min.
- Switching capacity 16 A per channel
- Permanent by date / holiday function
- Manual permanent mode
- Manual override
- Automatic sorting of switching times on readout
- Unrestricted block programming
- Fully automatic daylight saving time
- Elapsed time and pulse counter
- Pulse function
- Security by PIN-Code
- Illuminated display
- Data-key function

# Highlights

- Text based menu and self-explanatory symbols
- Display with a large dot matrix area to provide two high resolution text lines
- Easy handling. Quick and intuitive programmable time switch
- Can be programmed with supply disconnected
- Unlimited program security by E²-PROM
- Programmable with PC (Accessory Data-key DK pro and Programming package PP 50 pro)

# Digital time switch SC 44.x1 pro

for switchboard panel and wall mounting