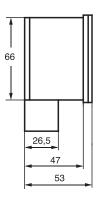

tic daylight saving time
- Elapsed time and pulse counter
- Pulse function
- Security by PIN-Code
- Illuminated display
- Data-key function

# **Further information / Accessory**

Accessory: Data-key DK *pro* and Programming package PP 50 *pro* (not included in delivery of the time switch)



# Highlights

- Text based menu and self-explanatory symbols
- Display with a large dot matrix area to provide two high resolution text lines
- Easy handling. Quick and intuitive programmable time switch
- Can be programmed with supply disconnected
- Unlimited program security by E²-PROM
- Programmable with PC (Accessory Data-key DK pro and Programming package PP 50 pro)

basic extended premium

# Digital time switch SC 44.x1 pro

for switchboard panel and wall mounting

### Technical data



# 94,5



# SC 44.11 *pro* (1 channel)



### SC 44.21 pro (2 channels)



| Order number | Channels | Time base | Special function    |
|--------------|----------|-----------|---------------------|
| SC 44.11 pro | 1        | Quartz    | data-key (optional) |
| SC 44.21 pro | 2        | Quartz    | data-key (optional) |
|              |          |           |                     |