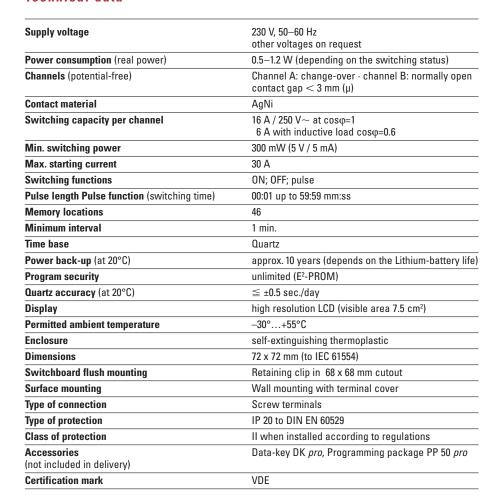

lly automatic daylight saving time
- Elapsed time and pulse counter
- Pulse function
- Security by PIN-Code
- Illuminated display
- Data-key function

# **Further information / Accessory**

Accessory: Data-key DK *pro* and Programming package PP 50 *pro* (not included in delivery of the time switch)



# Highlights

- Text based menu and self-explanatory symbols
- Display with a large dot matrix area to provide two high resolution text lines
- Easy handling. Quick and intuitive programmable time switch
- Can be programmed with supply disconnected
- Unlimited program security by E²-PROM
- Programmable with PC (Accessory Data-key DK pro and Programming package PP 50 pro)

basic extended premium

# Digital time switch SC 44.x1 pro

for switchboard panel and wall mounting

### Technical data



# 94,5



# SC 44.11 *pro* (1 channel)



### SC 44.21 pro (2 channels)



| Order number | Channels | Time base | Special function    |
|--------------|----------|-----------|---------------------|
| SC 44.11 pro | 1        | Quartz    | data-key (optional) |
| SC 44.21 pro | 2        | Quartz    | data-key (optional) |
|              |          |           |                     |