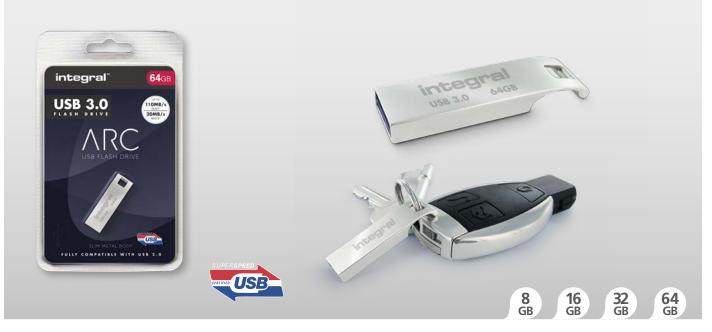

# **INTRODUCTION**

The Integral Arc USB 3.0 is a durable and stylish Flash Drive that will look great alongside a modern desktop or laptop computer and will fit perfectly on a set of keys for easy portability. Arc has a USB 3.0 interface, enabling SuperSpeed data transfer between USB and compatible PCs and Macs.

### FEATURES

- Zinc alloy casing
- Capless
- Designed to be fastened securely to a key chain
- Latest USB 3.0 SuperSpeed specification transfer your digital content such as HD video, photos, games and large documents faster than ever before
- Fully compatible with USB 2.0 (USB 2.0 transfer speed)
- PC and Mac compatible
- Up to 80MB/s\* Read / 5MB/s\* Write (8GB)
- Up to 110MB/s\* Read / 9MB/s\* Write (16GB)
- Up to 110MB/s\* Read / 18MB/s\* Write (32GB)
- Up to 110MB/s\* Read / 20MB/s\* Write (64GB)

| CAPACITY | PART CODE      | BARCODE (EAN) |  |
|----------|----------------|---------------|--|
| 8GB      | INFD8GBARC3.0  | 5055288430556 |  |
| 16GB     | INFD16GBARC3.0 | 5055288430563 |  |
| 32GB     | INFD32GBARC3.0 | 5055288430570 |  |
| 64GB     | INFD64GBARC3.0 | 5055288430587 |  |