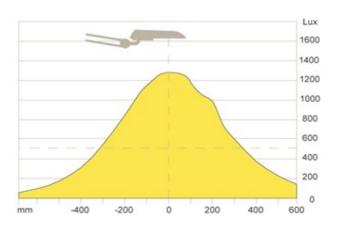

#### Body

| Colour of body | White |
|----------------|-------|
| Body material  | Steel |

| Light source              |             |
|---------------------------|-------------|
| Lamp power (W)            | 1 3         |
| Number of lamps           | 1           |
| Lamp base                 | G 2 4 q - 1 |
| Light source              | TC-DE       |
| Dimensions                |             |
| Net weight (kg)           | 1,4         |
| Arm length (cm)           | 8 5         |
|                           |             |
| Optic                     |             |
| Lightdistribution Up/Down | 0/100       |