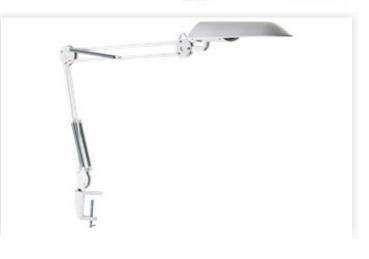

#### Verit T85 Wh 113 840 CLA GB

Verit is a versatile and flexible task light. The shade can be adjusted and set to almost any position. A high-frequency electronic ballast offers flicker-free illumination. The spring balanced arm ensures that the head will remain parallel to the work surface, and provides for easy movement.