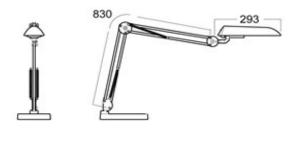

#### Body

| Colour of body | White |
|----------------|-------|
| Body material  | Steel |

| Light source              |             |
|---------------------------|-------------|
| Lamp power (W)            | 1 3         |
| Number of lamps           | 1           |
| Lamp base                 | G 2 4 q - 1 |
| Light source              | TC-DE       |
| Dimensions                |             |
| Net weight (kg)           | 1,4         |
| Arm length (cm)           | 8 5         |
|                           |             |
| Optic                     |             |
| Lightdistribution Up/Down | 0/100       |

## Drawings