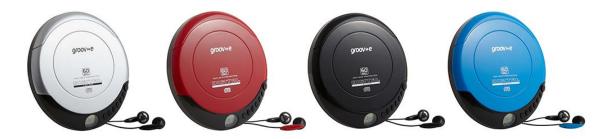

## Personal CD player Groov-e GVPS110

The groov-e Personal CD Player has everything you need to listen to your favourite albums. It supports CD, CD-R and CD/RW playback and includes earphones to keep you happy while you sing along to your favourite songs.

**Product Features:** 

CD-R/CD-RW Compatible

LCD display

60 second anti-skip protection

20 tracks programmable memory

Random and intro playback

Repeat function

Skip/search function

3.5mm stereo Earphone jack (earphones included)

Low battery indicator

Requires 2 x AA batteries (not included)

4.5V DC power input (mains adaptor not included)