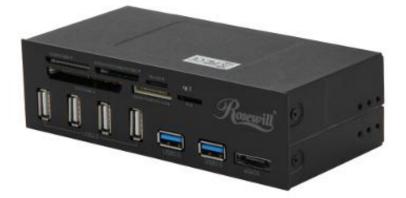

## **Description:**

Conveniently positioned at the front of your PC, this six slot media card reader accepts most available cards in a single location. Includes 6 additional USB ports and an eSATA port for extra connectivity. Easy to install.

## **Key Features:**

- Brushed aluminium fascia panel
- 6-slot card reader
- 4-port USB 2.0 HUB
- SuperSpeed USB 3.0 connection
- 2 x USB 3.0 ports, backwards compatible with USB 2.0
- eSATA port
- Operating System Support: Windows ME/2000/XP/Vista/Window 7/8/10

## Specifications:

Category: Case Colour: Black Connectors: 2 x USB 3.0 Ports 4 x USB 2.0 Ports eSATA Connector 6-slot card reader

Package Contents: Data Hub