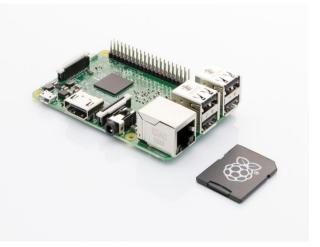

## Raspberry Pi 3 Model B

RASPBERRYPI-MODB-1GB

RPI-MODB-16GB-NOOBS

## **Technical Specification:**

- Broadcom BCM2837 64bit ARMv7 Quad Core Processor powered Single Board Computer running at 1.2GHz
- 1GB RAM
- BCM43143 WiFi on board
- Bluetooth Low Energy (BLE) on board
- 40pin extended GPIO
- 4 x USB 2 ports
- 4 pole Stereo output and Composite video port
- Full size HDMI
- CSI camera port for connecting the Raspberry Pi camera
- DSI display port for connecting the Raspberry Pi touch screen display
- Micro SD port for loading your operating system and storing data
- Upgraded switched Micro USB power source (now supports up to 2.4 Amps)
- Expected to have the same form factor has the Pi 2 Model B, however the LEDs will change position