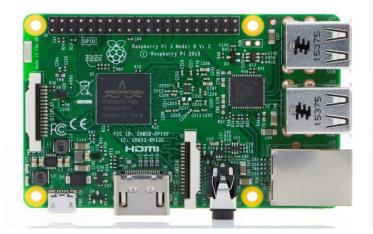

## Raspberry Pi 3 Model B

RASPBERRYPI-MODB-1GB

RPI-MODB-16GB-NOOBS

## **Technical Specification:**

- Broadcom BCM2837 64bit ARMv7 Quad Core Processor powered Single Board Computer running at 1.2GHz
- 1GB RAM
- BCM43143 WiFi on board
- Bluetooth Low Energy (BLE) on board
- 40pin extended GPIO
- 4 x USB 2 ports
- 4 pole Stereo output and Composite video port
- Full size HDMI
- CSI camera port for connecting the Raspberry Pi camera
- DSI display port for connecting the Raspberry Pi touch screen display
- Micro SD port for loading your operating system and storing data
- Upgraded switched Micro USB power source (now supports up to 2.4 Amps)
- Expected to have the same form factor has the Pi 2 Model B, however the LEDs will change position