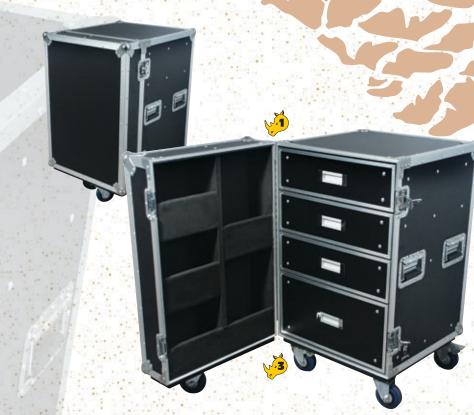

The biggest drawer set in the Rhino range has all the features you've come to expect - braked casters, locking butterfly catches, grab handles, a full length piano hinge - and then adds even more storage space. Four cavernous compartments in the swing door are great for bigger tools like drills, saws and crowbars. And to make sure it won't topple over, there's an added fifth caster on the door itself. This is one drawer set that stores so much you'll almost need a sat nav to find your spanners!