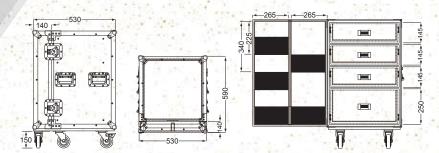

| Width (mm) | Height (mm) | Depth (mm) | Weight (kg) | Internal Capacity (m³) |
|------------|-------------|------------|-------------|------------------------|
| 530        | 834         | 645        | 54.6        | 0.35                   |