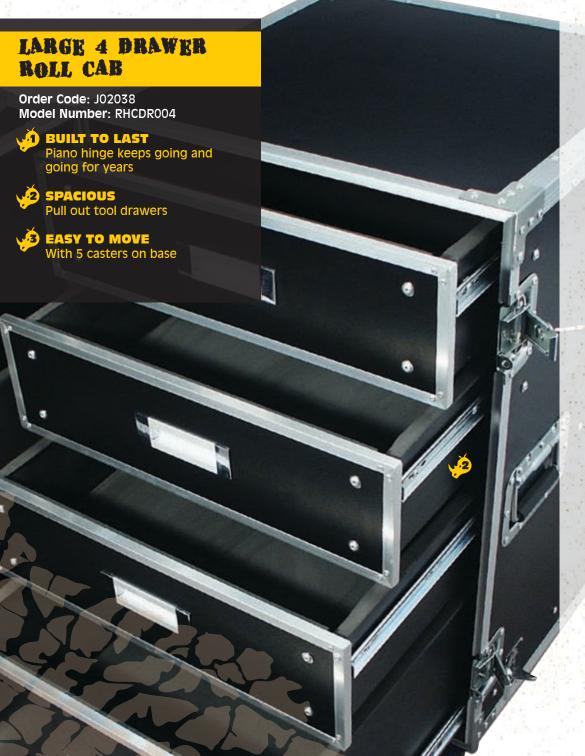

The biggest drawer set in the Rhino range has all the features you've come to expect - braked casters, locking butterfly catches, grab handles, a full length piano hinge - and then adds even more storage space. Four cavernous compartments in the swing door are great for bigger tools like drills, saws and crowbars. And to make sure it won't topple over, there's an added fifth caster on the door itself. This is one drawer set that stores so much you'll almost need a sat nav to find your spanners!