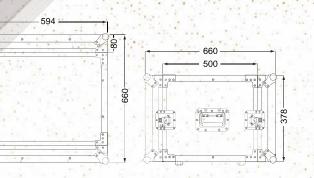

| Width (mm) | Height (mm) | Depth (mm) | Weight (kg) |
|------------|-------------|------------|-------------|
| 594        | 378         | 660        | 20.0        |