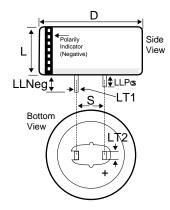

## Capacitor, Double-Layer, 1 F, 5.5 VDC@70C, Pin Leads, Radial Pin

| Dimensions (mm) |           |           |  |  |  |
|-----------------|-----------|-----------|--|--|--|
| Symbol          | Dimension | Tolerance |  |  |  |
| D               | 28.5      | +/-0.5    |  |  |  |
| L               | 14        | MAX       |  |  |  |
| S               | 10.16     | +/-0.5    |  |  |  |
| LT1             | 0.6       | +/-0.1    |  |  |  |
| LT2             | 1.4       | +/-0.1    |  |  |  |
| LLPos           | 6.1       | MIN       |  |  |  |
| LLNeg           | 6.4       | MIN       |  |  |  |