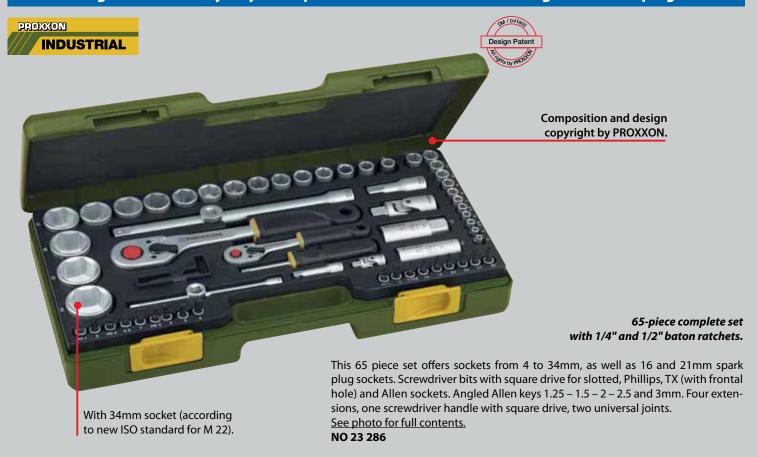

## 65-piece complete set for imperial sizes with 1/4" and 1/2" baton ratchets

Sockets from 5/32" – 1 3/8". Spark plug sockets 5/8" and 13/16". Screwdriver bits with square drive for slotted, Phillips, TX (with frontal hole) and Allen screws. Five angled Allen keys from

0.05" to 1/8". Four extensions. Two universal joints. Screwdriver handle with square drive. See photo for full contents.

NO 23 294

For imperial screw sizes from 5/32" to 1 3/8".