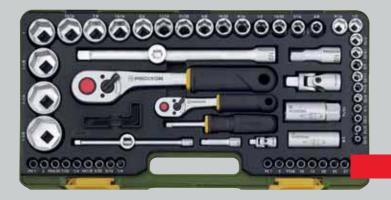

## 47-piece compact set with 3/8" baton ratchet

This 47 piece set offers sockets from 6-24mm. Deep sockets 10-17mm for protruding bolts. Spark plug sockets for 14, 16, 18 and 21mm, T-bar and two extensions. Screwdriver bits with square drive for Allen screws 4-10mm and TX screws (20-45). Five angled Allen keys 1.25-1.5-2-2.5 and 3mm.

See photo for full contents.

NO 23 282