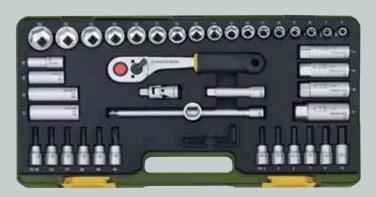

## 47-piece compact set with 3/8" baton ratchet

This 47 piece set offers sockets from 6-24mm. Deep sockets 10-17mm for protruding bolts. Spark plug sockets for 14, 16, 18 and 21mm, T-bar and two extensions. Screwdriver bits with square drive for Allen screws 4-10mm and TX screws (20-45). Five angled Allen keys 1.25-1.5-2-2.5 and 3mm.

See photo for full contents.

NO 23 282