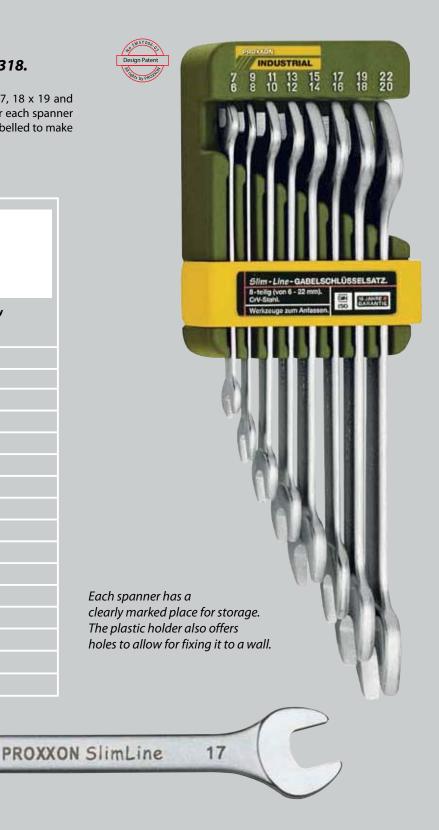

## **8-piece** SlimLine - **open-end spanner set**, including holder. To DIN 3110 and ISO 3318.

Includes 6 x 7, 8 x 9, 10 x 11, 12 x 13, 14 x 15, 16 x 17, 18 x 19 and 20 x 22mm. Supplied with a plastic holder with slot for each spanner and holes for attaching to a wall. All spanners clearly labelled to make them easy to find.