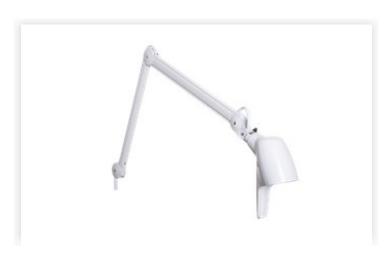

## CareliteG2 T105AWh109 930CLANA

Carelite LED is a versatile luminaire for cosmetology or medical facility applications. Mounted on a covered internal spring-balanced arm, Carelite LED includes an integrated ergonomic handle which makes positioning easy.

| Lightsource                     |               |
|---------------------------------|---------------|
| Number of lamps                 | 1             |
| Lamp power (W)                  | 8             |
| Lightsource                     | LED           |
| Lumen/Watt                      | 4 5           |
| CRI and/or Color<br>Temperature | CRI 90, 3000K |
| Lumen Out                       | 402           |
| Termination                     |               |
| Plug type                       | N A           |
| Cord length (ft)                | 1.7           |
| Mounting                        | Edge clamp    |
| Optic                           |               |
| Optic                           | SYM           |

| Electrical data        |       |
|------------------------|-------|
| Maximum voltage (V)    | 2 4 0 |
| Maximum frequency (Hz) | 60    |
| Minimum frequency (Hz) | 5 0   |
| Voltage from (V)       | 100   |
| Total consumption (W)  | 9     |
|                        |       |
| Technical data         |       |
| IP classification      | 2 0   |
|                        |       |
| Body                   |       |
| Body material          | Steel |
|                        |       |
| Dimensions             |       |
| Arm length (in.)       | 4 5   |