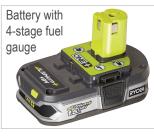

## Quick and simple charging

The b-tec 807 has been designed to use the widely available RYOBI® 18V 1.5Ah lithium+ consumer power tool battery system, which is also used to power a large range of RYOBI® portable power tools. This battery, along with its charger, can achieve recharge times of approx. 60 minutes. So it's easy to keep your gun charged and ready to go. Plus, the battery includes an on-board 4-stage fuel gauge to indicate how much charge is remaining, making it even easier to know when you need a top-up.