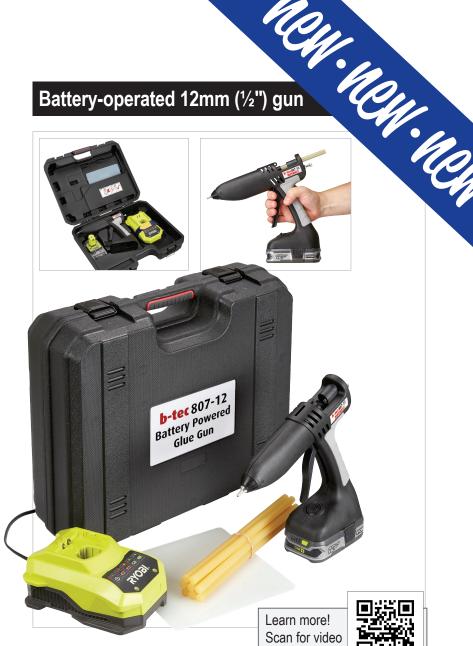

#### 4 packages available

The b-tec 807 can be purchased in a kit along with one RYOBI® 18V 1.5Ah lithium+ battery and corresponding charger in a robust plastic carrying case. Alternatively, the gun can also be purchased by itself, with or without a case. Separate battery and charger sets are available to be purchased alone, too.

# Battery-operated 12mm (1/2") gun

## b-tec-807-KIT

Completely portable, robust 12mm (1/2") glue gun that runs on battery power. Easy and comfortable to use, with medium output, 3 minute warm-up time & illuminated on/off switch. Comes complete with battery, charger and carry case.