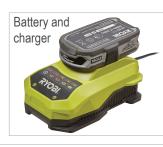

## Quick and simple charging

The b-tec 807 has been designed to use the widely available RYOBI® 18V 1.5Ah lithium+ consumer power tool battery system, which is also used to power a large range of RYOBI® portable power tools. This battery, along with its charger, can achieve recharge times of approx. 60 minutes. So it's easy to keep your gun charged and ready to go. Plus, the battery includes an on-board 4-stage fuel gauge to indicate how much charge is remaining, making it even easier to know when you need a top-up.

#### 4 packages available

The b-tec 807 can be purchased in a kit along with one RYOBI® 18V 1.5Ah lithium+ battery and corresponding charger in a robust plastic carrying case. Alternatively, the gun can also be purchased by itself, with or without a case. Separate battery and charger sets are available to be purchased alone, too.