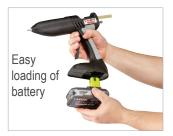

## Quick and simple charging

The b-tec 807 has been designed to use the widely available RYOBI® 18V 1.5Ah lithium+ consumer power tool battery system, which is also used to power a large range of RYOBI® portable power tools. This battery, along with its charger, can achieve recharge times of approx. 60 minutes. So it's easy to keep your gun charged and ready to go. Plus, the battery includes an on-board 4-stage fuel gauge to indicate how much charge is remaining, making it even easier to know when you need a top-up.

Easy to use

With an adjustable full-hand lever trigger and softfeel grip handle, the b-tec 807 is very comfortable to use. It's also been designed with a narrow profile and an extension nozzle that's fitted as standard, so it's even easier to apply glue accurately. Which is handy, as the b-tec 807 takes the full range of high performance tecbond 12mm (1/2") glue sticks.