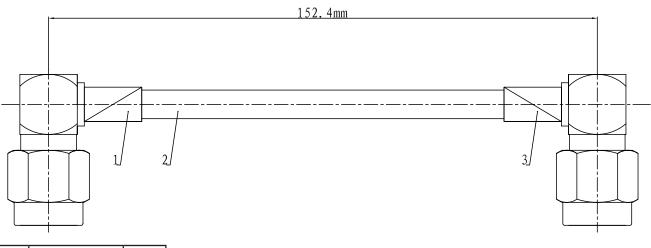

## **RF/Coaxial Cable Assembly** SMA, RG316, 152.4mm

| No. | Description | Qty. |
|-----|-------------|------|
| 1   | SMA-JW3     |      |
| 2   | RG316       | 1    |
| 3   | SMA-JW3     |      |

## Part Number Table

| Description                                                     | Part Number |
|-----------------------------------------------------------------|-------------|
| SMA Right Angle Plug to SMA Right<br>Angle Plug, RG316, 152.4mm | MC001056    |