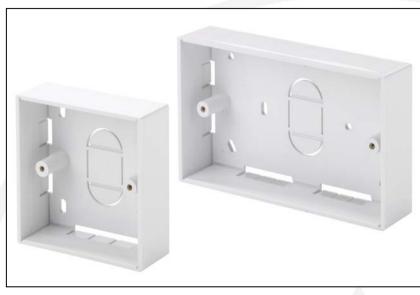

## Back Boxes

Our range of plastic back boxes are cost effective solutions for a wide range of surface mount applications.

Manufactured in tough ABS, they are much less brittle than traditional electrical back boxes and, so, less prone to damage during installation.

Single gang variants are designed for use with 86mm x 86mm faceplates and are available in four depths (21mm, 32mm, 37mm and 45mm).

Double gang variants accept 146mm x 86mm faceplates and are available in three depths (32mm, 37mm and 45mm).

The standard colour for all variants is bright white.

All variants feature a selection of mounting holes for ease of installation. There are cable entry knockouts on all sides of the back box as well as the base for maximum flexibility.