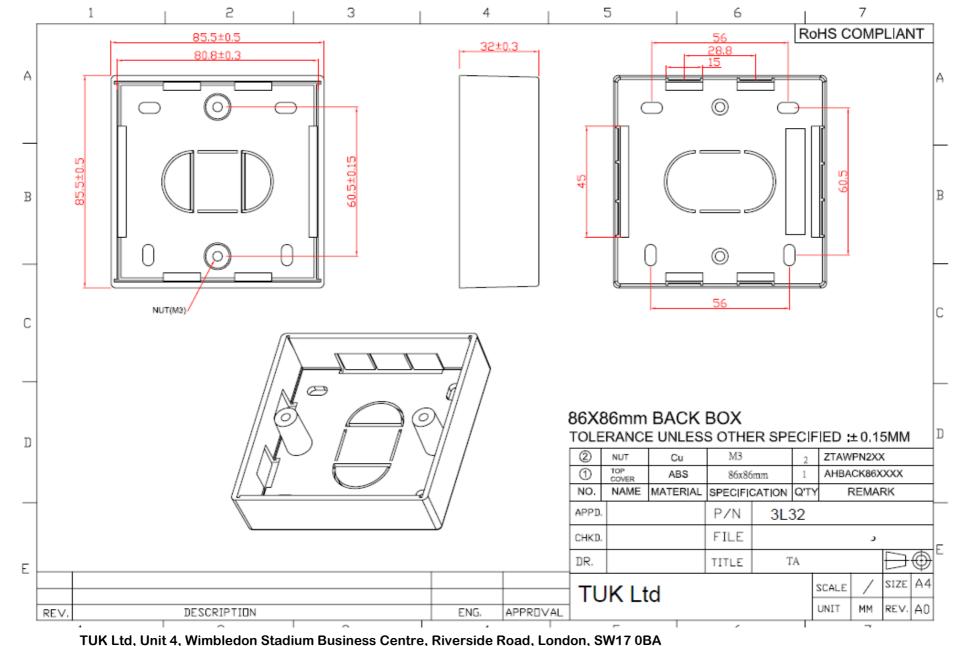

Single gang variants are designed for use with 86mm x 86mm faceplates and are available in four depths (21mm, 32mm, 37mm and 45mm).

Double gang variants accept 146mm x 86mm faceplates and are available in three depths (32mm, 37mm and 45mm).

The standard colour for all variants is bright white.

All variants feature a selection of mounting holes for ease of installation. There are cable entry knockouts on all sides of the back box as well as the base for maximum flexibility.

| Code   | Description                                                             | Inner Carton<br>Quantities | Outer Carton<br>Quantities |
|--------|-------------------------------------------------------------------------|----------------------------|----------------------------|
| 3L21   | 21mm deep (18mm internal clearance) single gang pattress backing box    | 20                         | 200                        |
| 3L32   | 32mm deep (29mm internal clearance) single gang pattress backing box    | 20                         | 100                        |
| 3L32G2 | 32mm deep (29mm internal clearance)<br>double gang pattress backing box | 10                         | 100                        |
| 3L37   | 37mm deep (34mm internal clearance) single gang pattress backing box    | 20                         | 100                        |
| 3L37G2 | 37mm deep (34mm internal clearance)<br>double gang pattress backing box | 10                         | 100                        |
| 3L45   | 45mm deep (42mm internal clearance) single gang pattress backing box    | 20                         | 100                        |
| 3L45G2 | 45mm deep (42mm internal clearance)<br>double gang pattress backing box | 10                         | 100                        |