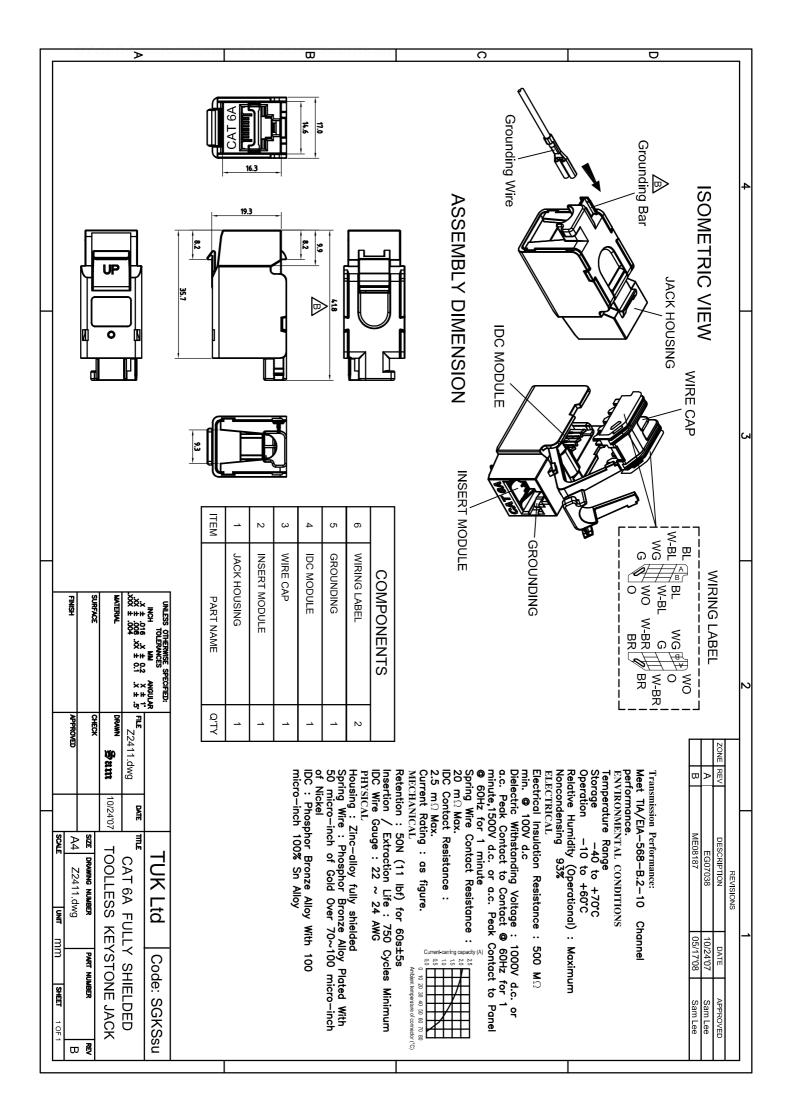

#### Specifications

- Weight: 29g approx
- Colour: Silver
- Materials: Zinc alloy housing; 50µ"/1.27µm gold plating over nickel over phosphor bronze on contacts
- Plug insertion life: > 750 insertions
- Individually packed
- Supplied with dust cover and cable tie