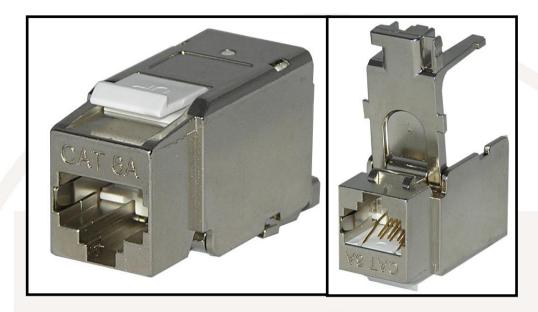

### Category 6A Shielded Keystone Jack (SGKSsu)

Our die-cast fully shielded Category 6A jack offer a toolless keystone solution for any Category 6A requirement.

#### Features

- High performance compliant with TIA/EIA 568-B.2-10 at permanent link level
- Quick and easy toolless lever termination
- Fully shielded die-cast body is robust as well as offering outstanding performance in eliminating alien cross-talk
- Standard format keystone fits a wide range of panels, adaptors and faceplates