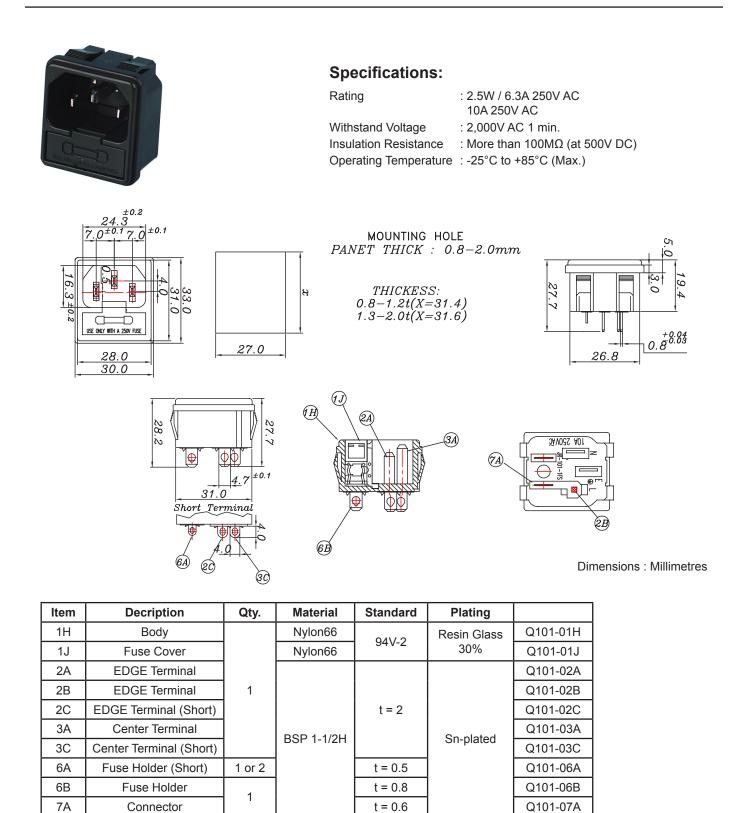

## Part Number Table

| Description                | Part Number |
|----------------------------|-------------|
| IEC Fused Inlet - Snap Fit | JR-101-1FS  |

Important Notice : This data sheet and its contents (the "Information") belong to the members of the Premier Farnell group of companies (the "Group") or are licensed to it. No licence is granted for the use of it other than for information purposes in connection with the products to which it relates. No licence of any intellectual property rights is granted. The Information is subject to change without notice and replaces all data sheets previously supplied. The Information supplied is believed to be accurate but the Group assumes no responsibility for its accuracy or completeness, any error in or omission from it or for any use made of it. Users of this data sheet should check for themselves the Information and the suitability of the products for their purpose and not make any assumptions based on information included or omitted. Liability for loss or damage resulting from any reliance on the Information or use of it (including liability resulting from negligence or where the Group was aware of the possibility of use of such as data sheet for use arising) is excluded. This will not operate to limit or restrict the Group's liability for death or personal injury resulting from its negligence. Multicomp is the registered trademark of the Group. © Premier Farnell plc 2012.